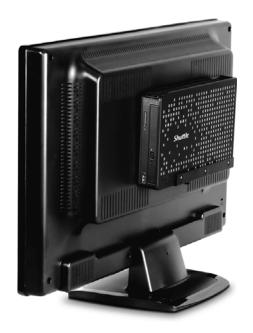

## VESA mount accessory PV01 compatible to the XS35 series

Its optional VESA75/100 wallmount allows it to be installed on to walls or just affixed on the rear side of a monitor which is particularly interesting for the industry segment, company buildings and public institutions.

Fasten the VESA MOUNT at rear of LCD monitor with four screws.

As shown, install the XS35 in the VESA MOUNT and push it towards the direction as indicated by the red arrow.

Check that it is properly aligned, then tighten securely with one thumbscrew.