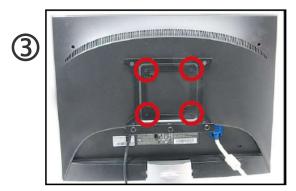

Fasten the VESA MOUNT at rear of LCD monitor with four screws.

As shown, install the XS35 in the VESA MOUNT and push it towards the direction as indicated by the red arrow.

Check that it is properly aligned, then tighten securely with one thumbscrew.