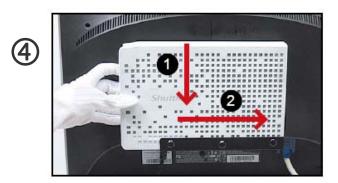

Fasten the VESA MOUNT at rear of LCD monitor with four screws.

As shown, install the XS35 in the VESA MOUNT and push it towards the direction as indicated by the red arrow.

Check that it is properly aligned, then tighten securely with one thumbscrew.