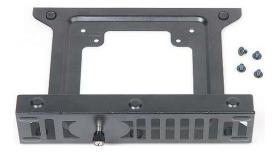

| Feature Highlight |                                                                                                                                                                        |
|-------------------|------------------------------------------------------------------------------------------------------------------------------------------------------------------------|
| Scope of delivery | <ul> <li>VESA mount with mounting holes 4.5 mm</li> <li>4 screws (M4 x 10 mm, cheese head 8 mm diameter, 1.5 mm thick)Quick installation guide (en, de, fr)</li> </ul> |
| Marterial         | Metal, black                                                                                                                                                           |
| Dimensions        | <ul> <li>Vesa mount: 19.5 x 15.7 x 4.2cm (LWH)</li> <li>Package: 20.5 x 19.5 x 4.7cm (LWH)</li> </ul>                                                                  |
| Compatibility     | <ul><li>Compatible with Shuttle XS35 series</li><li>Supports 75 and 100mm standards</li></ul>                                                                          |