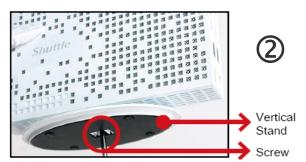

## **XPC Accessory PV01 – Installation Guide**

Due to safety reasons, please turn off your computer completely first and unplug it from the power supply.

Unscrew one screw of the stand mount and remove the vertical stand.