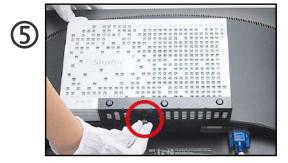

Fasten the VESA MOUNT at rear of LCD monitor with four screws.

As shown, install the XS35 in the VESA MOUNT and push it towards the direction as indicated by the red arrow.

Check that it is properly aligned, then tighten securely with one thumbscrew.