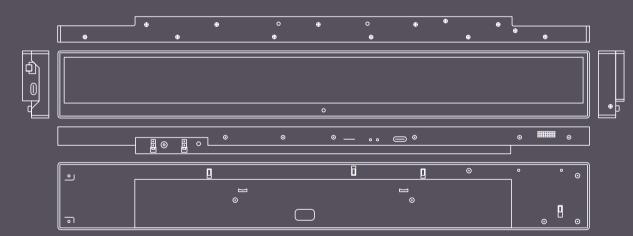

## SMART DIGITAL SIGNAGE DISPLAY

With the smart signage display D230, advertising messages and information is conveyed directly to viewers at the POS with little effort. In addition to its bright 23.1" display the D230 has its own operating system and is controlled by app\*\* or browser\*\*. The built-in camera recognises the age and gender of the people viewing it via biometric features. This means appropriate content can be delivered to the specific target group. Shuttle supplies the D230 in a stand-alone version or as a client/server solution for enhanced requirements with a 4G mobile internet option.

## **SMART SIGNAGE D230**

- Shelf-compatible bar type format  $(2.9 \times 60.3 \times 7.5 \text{ cm DWH})$
- Ready-to-connect solution incl. software
- Biometric recognition of age and gender
- Content delivered to selected target groups
- Less scatter loss
- Free apps for set-up and administration
- Flexible mounting on shelves and surfaces
- Clean cable routing thanks to Power-over-Ethernet
- Connection of up to five devices by daisy chain\*\*
- Two device versions for different requirements