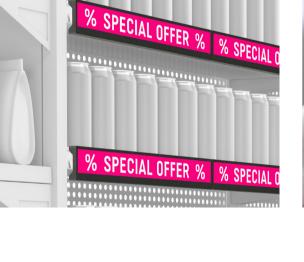

**OPERATION** 

POE

% SPECIAL OFFER %

**CAMERA** 

**SPEAKER** 

**IP54 PROTECTION** WLAN

## Shuttle®

**SMART SIGNAGE D230** 

■ Shelf-compatible bar type format

 $(2.9 \times 60.3 \times 7.5 \text{ cm DWH})$ 

■ Ready-to-connect solution

■ Biometric recognition of age

Content delivered to selected

■ Flexible mounting on shelves

Clean cable routing thanks to

■ Connection of up to five devices

Power-over-Ethernet

■ Two device versions for

different requirements

■ Free apps for set-up and administration