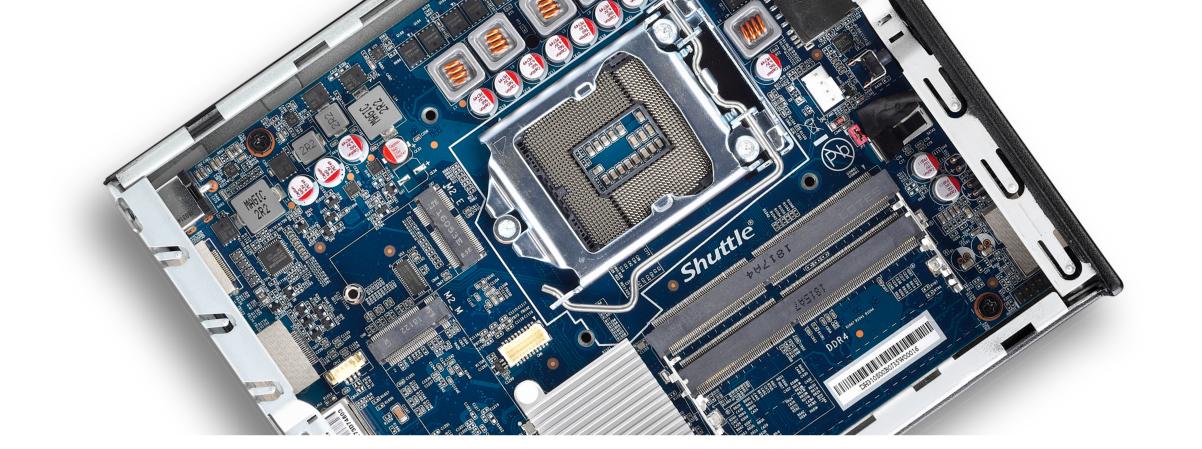

USB TYPE C

DISPLAYPORT

HDMI

■ 1× M.2-2280 for NVMe SSDs

■ 1× M.2-2230 for expansion cards

Remote power-on connection and

■ Gigabit Ethernet and optional WiFi

■ Space for a 2.5" hard disk/SSD

always-on function

**CARDREADER** 

€ (POA)\*

REMOTE-ON

## A RELIABLE COMPANION FOR DAY-TO-DAY WORK

Are you looking for the latest IT for modern workplaces? The XPC Barebone DH310S impresses with the latest technology, low power consumption and short loading times. Benefit from current Intel Core processors, many different functions and a robustness that meets even the high requirements of industry.