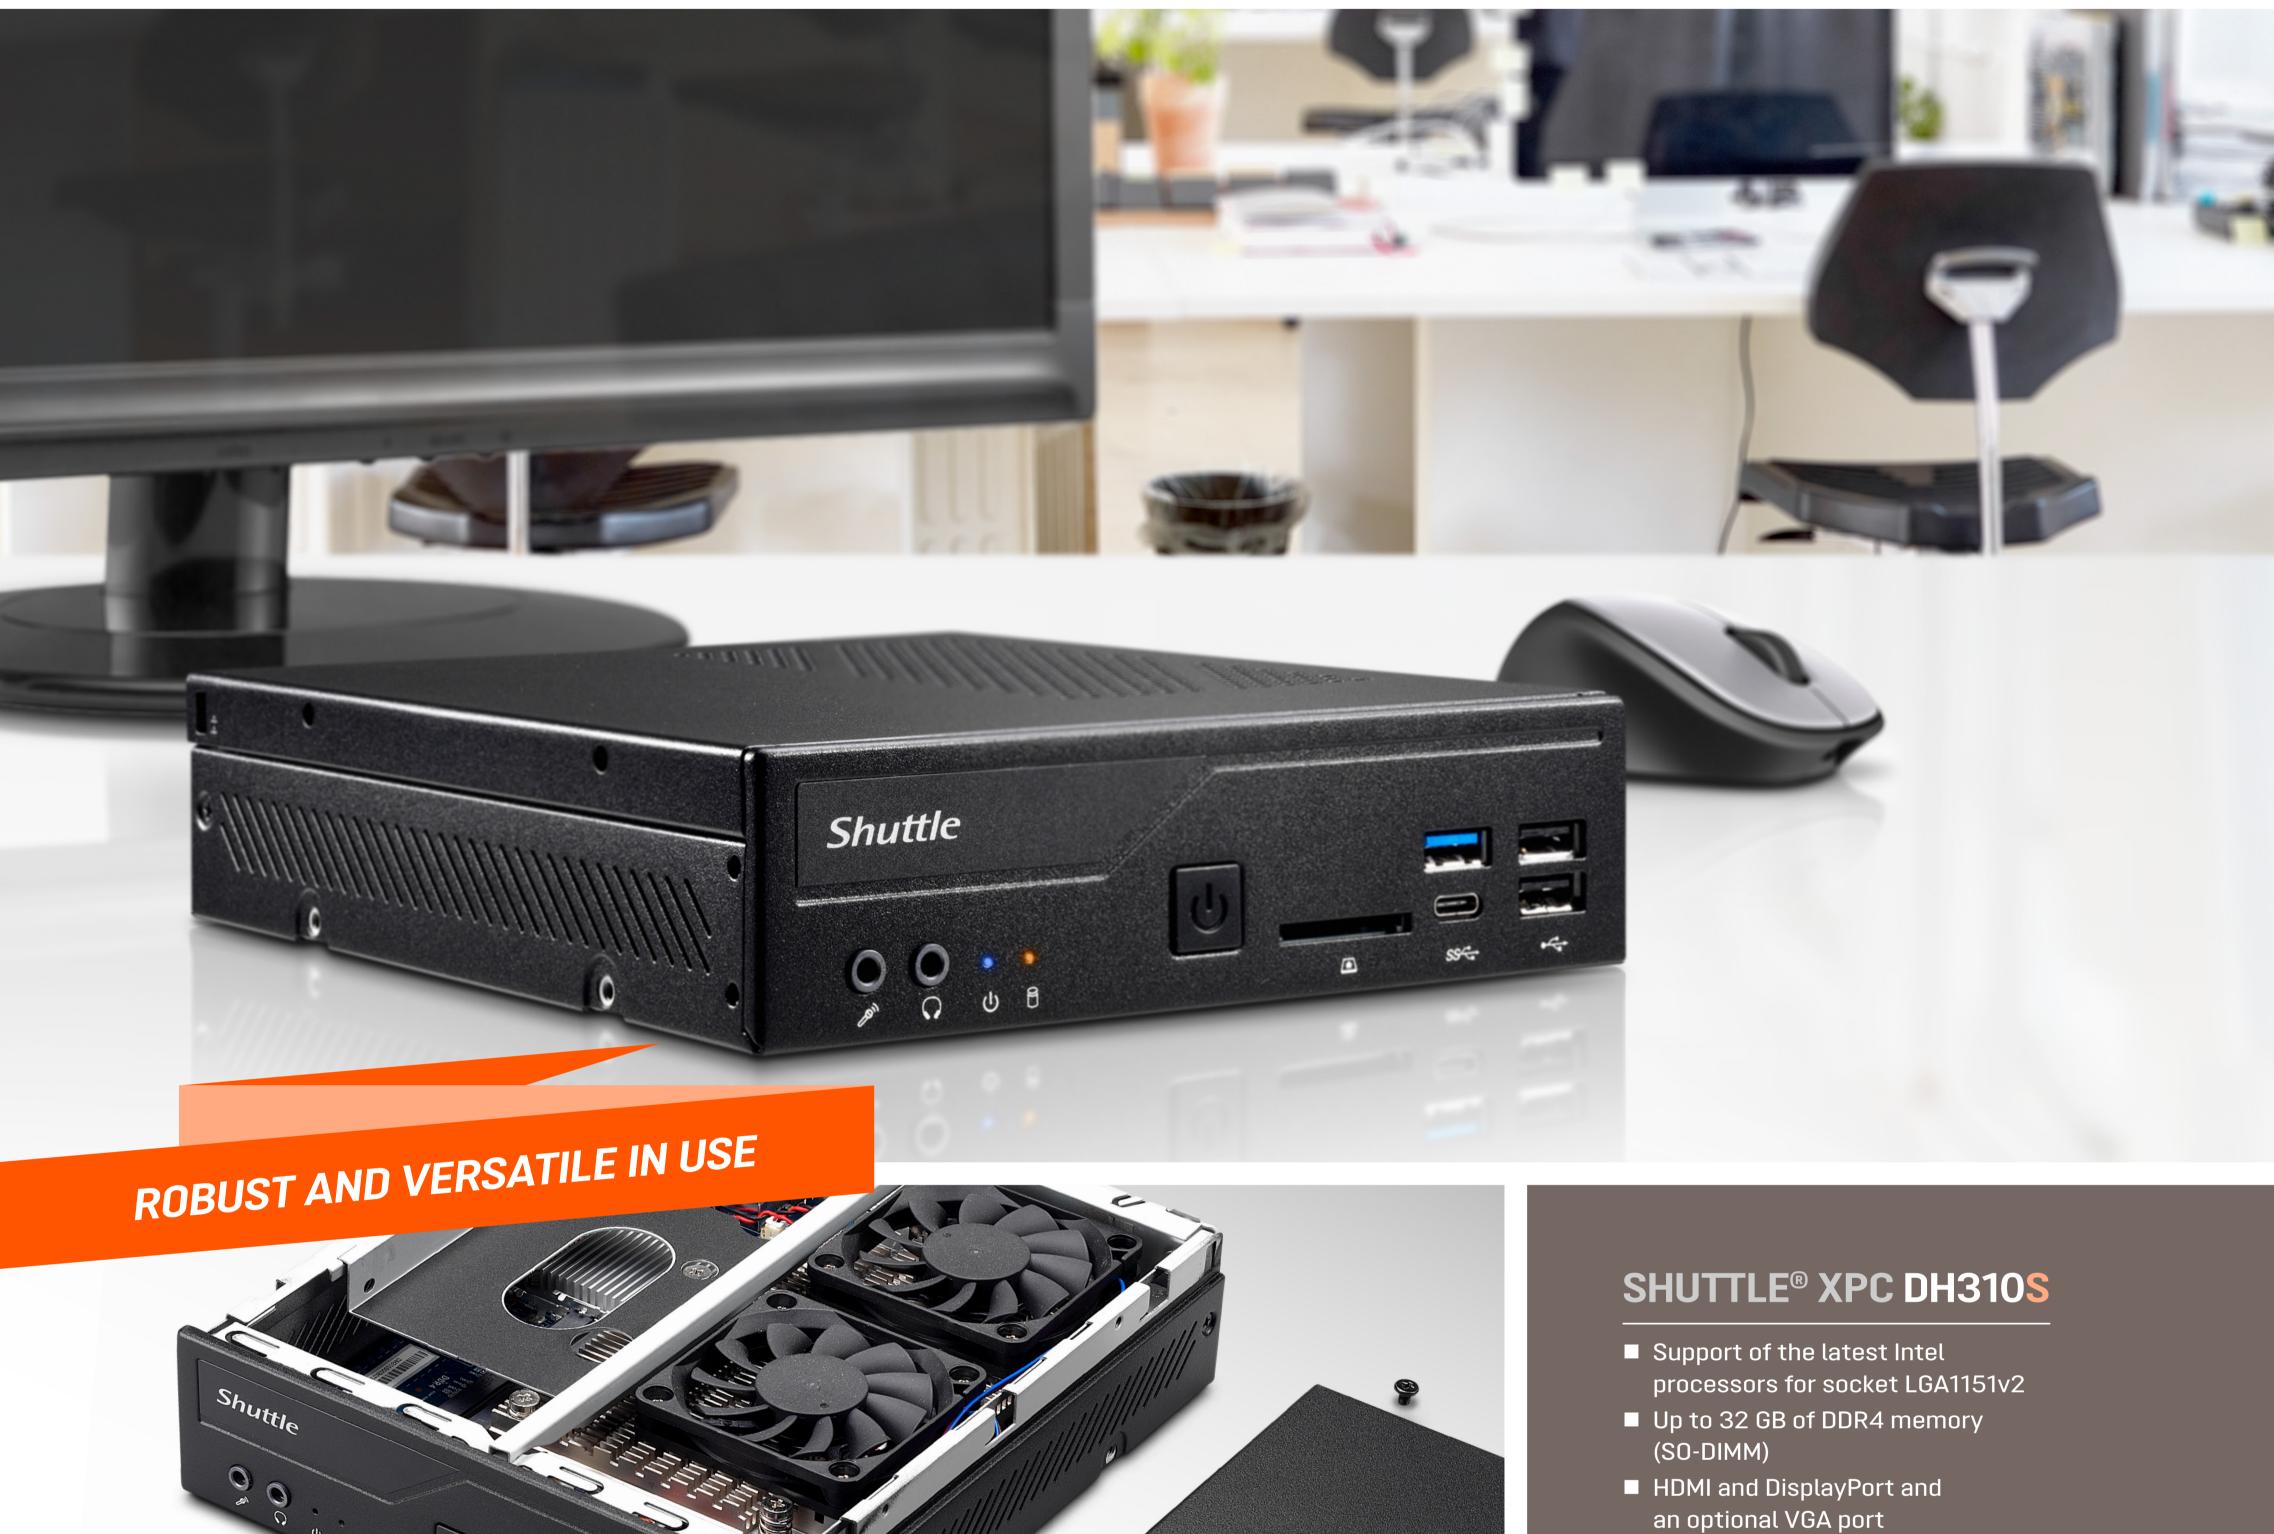

USB TYPE C

DISPLAYPORT

HDMI

■ 1× M.2-2280 for NVMe SSDs

■ 1× M.2-2230 for expansion cards

Remote power-on connection and

■ Gigabit Ethernet and optional WiFi

■ Space for a 2.5" hard disk/SSD

always-on function

**CARDREADER** 

€ (POA)\*

REMOTE-ON

## A RELIABLE COMPANION FOR DAY-TO-DAY WORK

Are you looking for the latest IT for modern workplaces? The XPC Barebone DH310S impresses with the latest technology, low power consumption and short loading times. Benefit from current Intel Core processors, many different functions and a robustness that meets even the high requirements of industry.