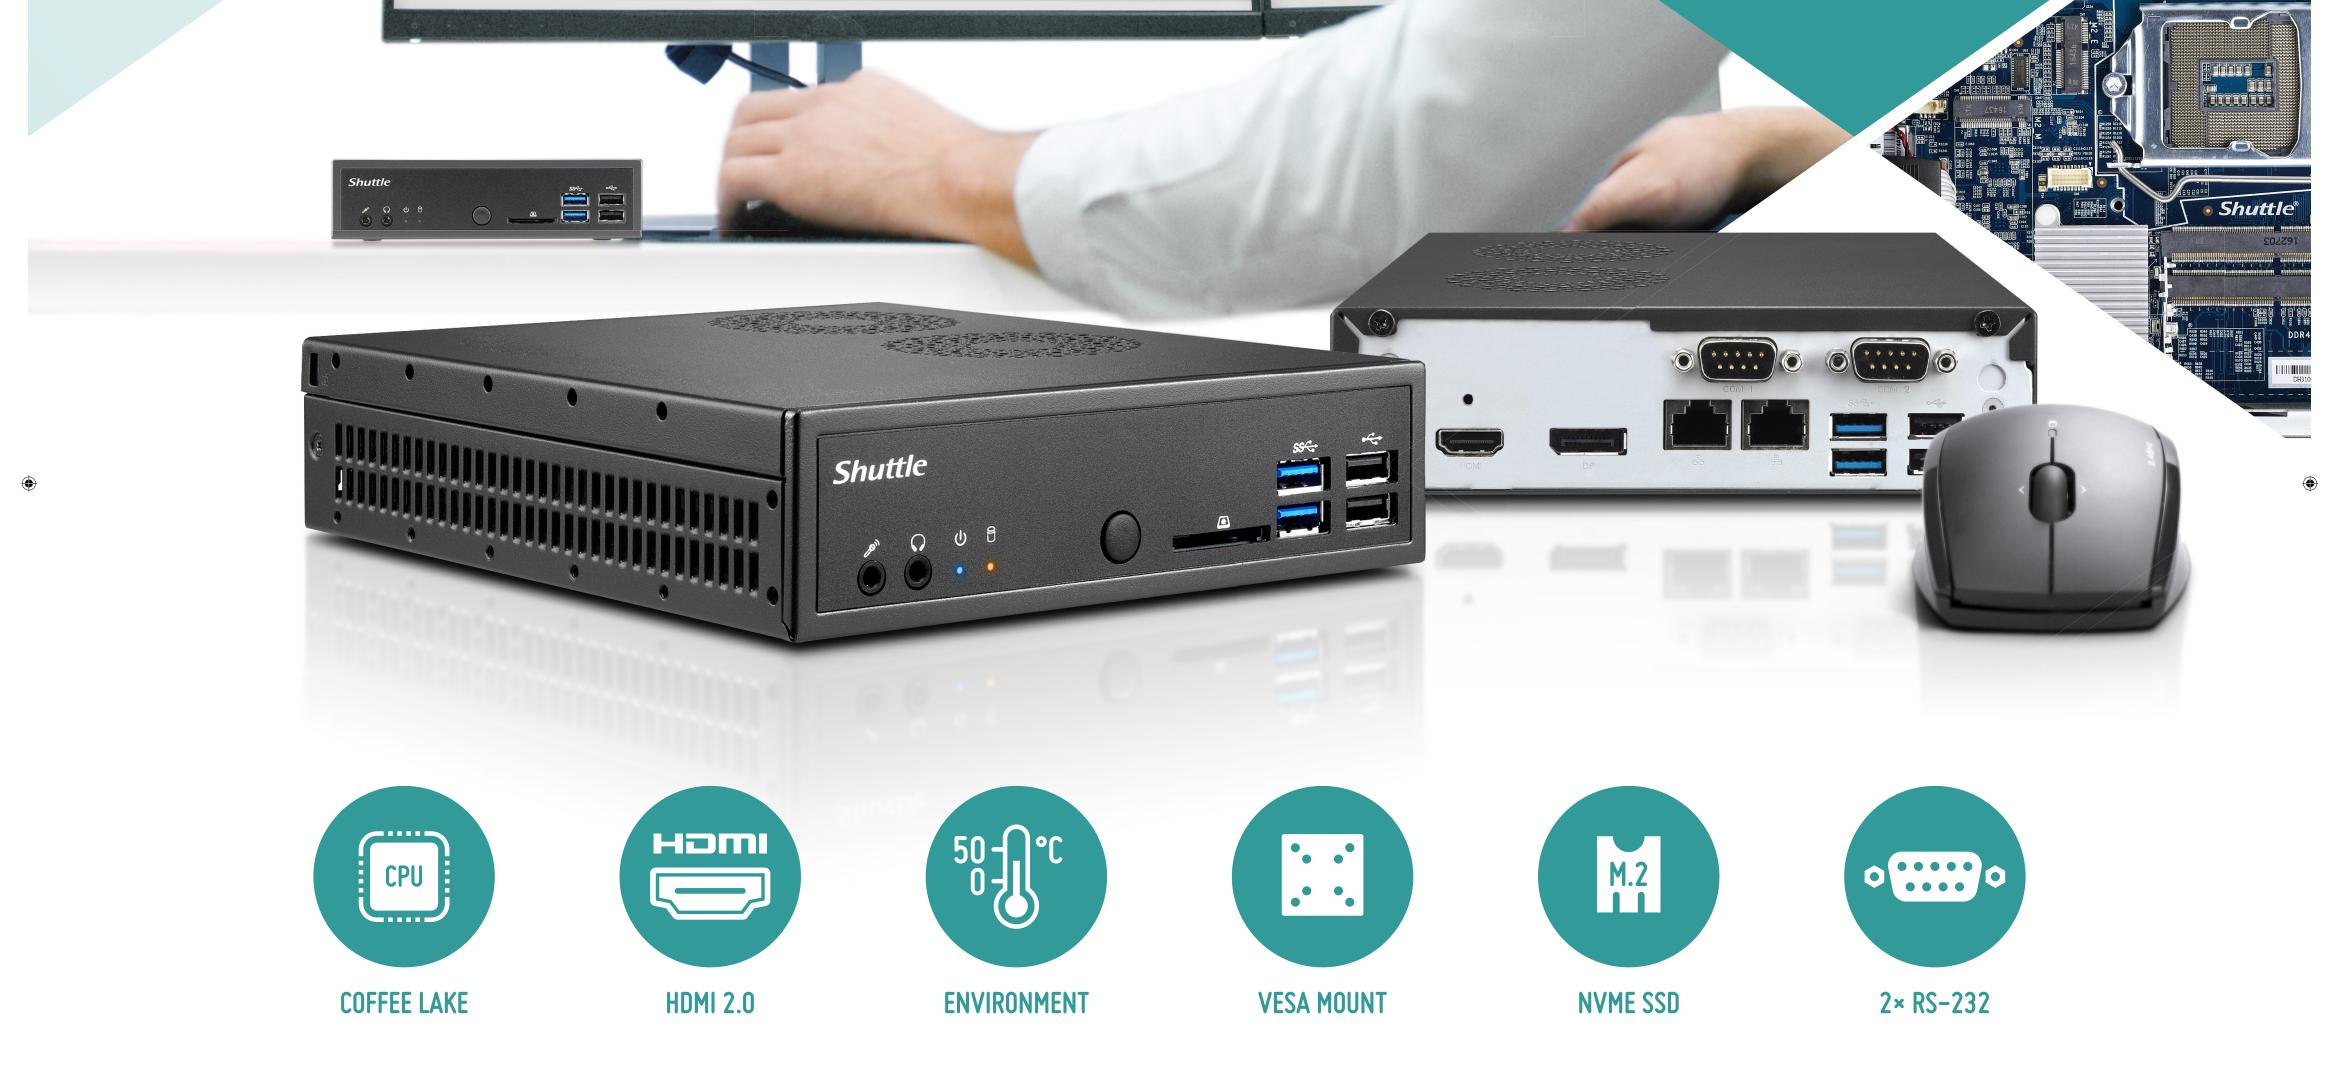

## DH310 > JUST MADE FOR **EXTRAORDINARY ENVIRONMENTS**

Whether it is used in ambient temperatures of up to 50 °C or in an air-conditioned office, in a switch cabinet or simply on a desk, the DH310 was designed with both ruggedness and suitability for daily use in mind. A flat steel chassis, practical ports, flexible mounting options and a modern hardware platform allow it to be used in any setting. Thanks to HDMI 2.0, DisplayPort and an optional VGA port, even the choice of monitor is flexible. This model handles professional applications with ease, thanks to its Dual Gigabit Ethernet ports, COM ports and the remote power-on connection.

## **FEATURES**

- SUPPORTS LGA1151V2 CPUS UP TO 65 W TDP
- ► TWO 4K-CAPABLE MONITOR CONNECTIONS
- ► UP TO 32 GB OF DDR4 RAM
- ONE M.2-2280 SLOT AND ONE M.2-2230 SLOT
- SPACE FOR A 2.5" DRIVE AND NVME SSD
- ► FOR AMBIENT TEMPERATURES UP TO 50 °C
- TWO GIGABIT ETHERNET PORTS, WLAN OPTIONAL
- ► WALL/MONITOR MOUNT INCLUDED