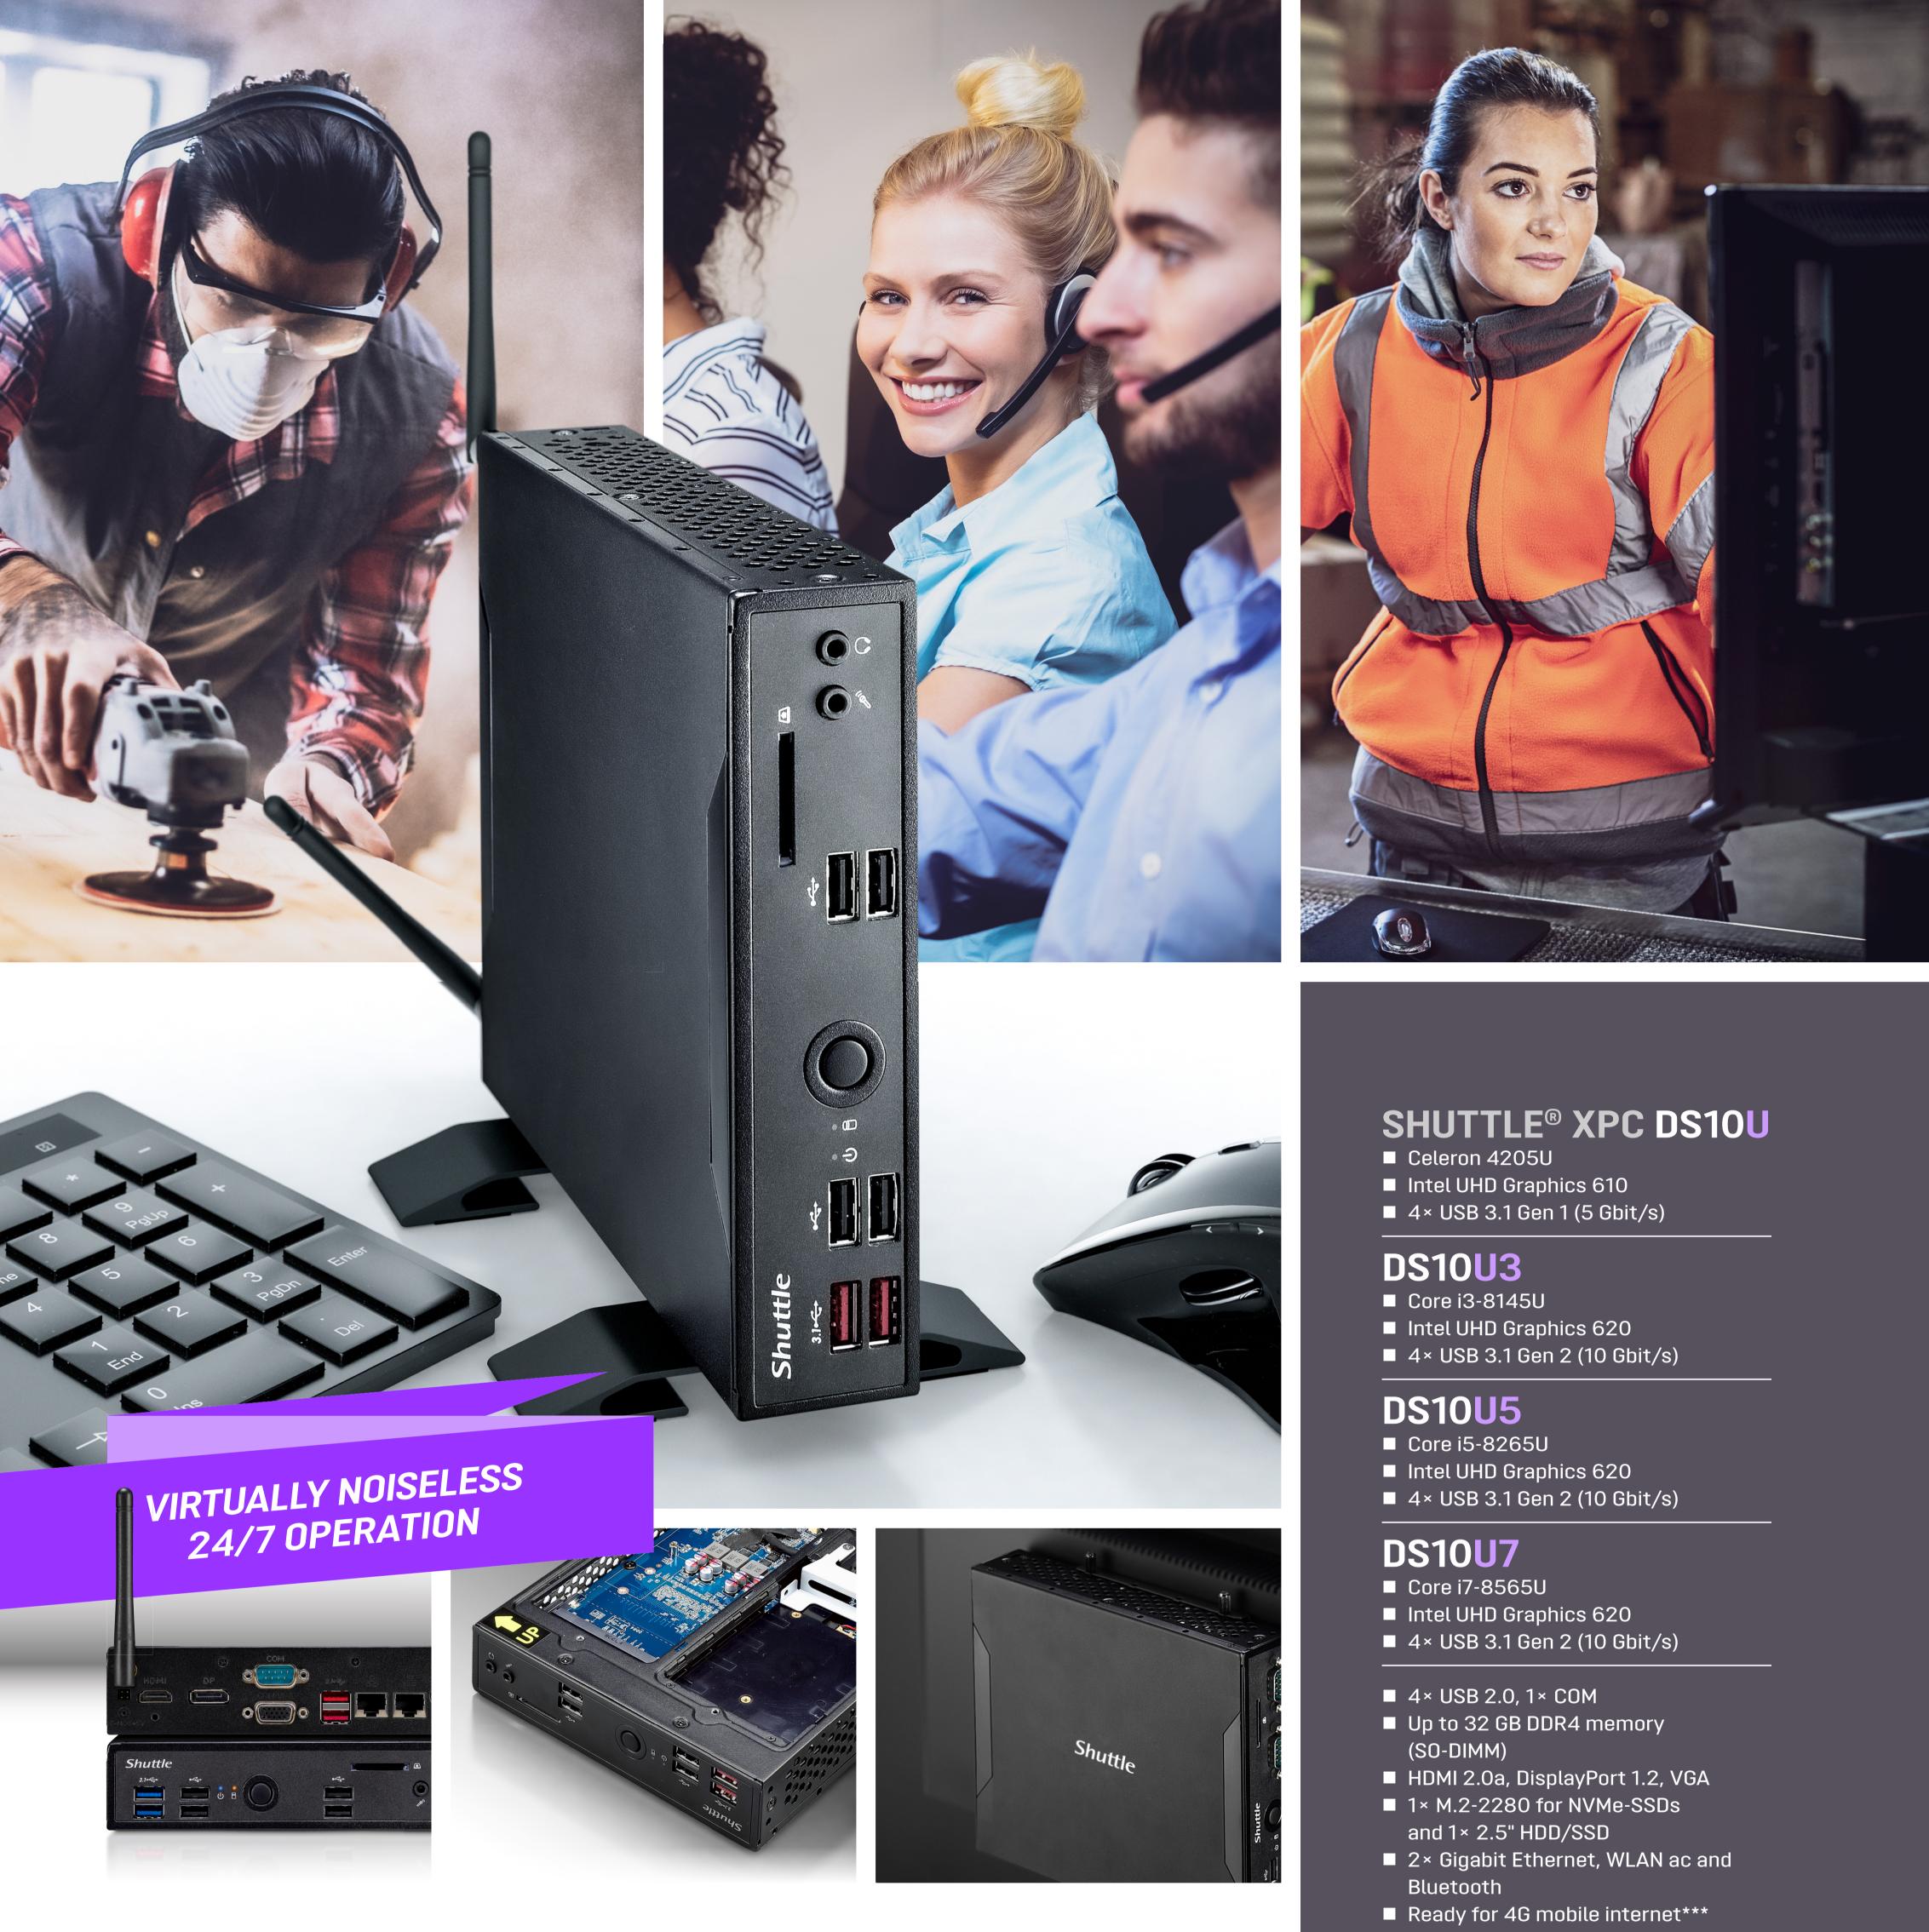

## **FANLESS-PCS READY FOR** THE NEW DECADE

Four fanless Mini PCs that are ideally suitable for use on the desk, in the warehouse, in production, as a server or in a digital signage environment. The DS10-Series is here to meet the requirements of your individual projects. Regardless of their intended use, these space-saving PCs are highly durable. Thanks to the vast connectivity of each particular model, the DS10-Series hardly leaves something to be desired.