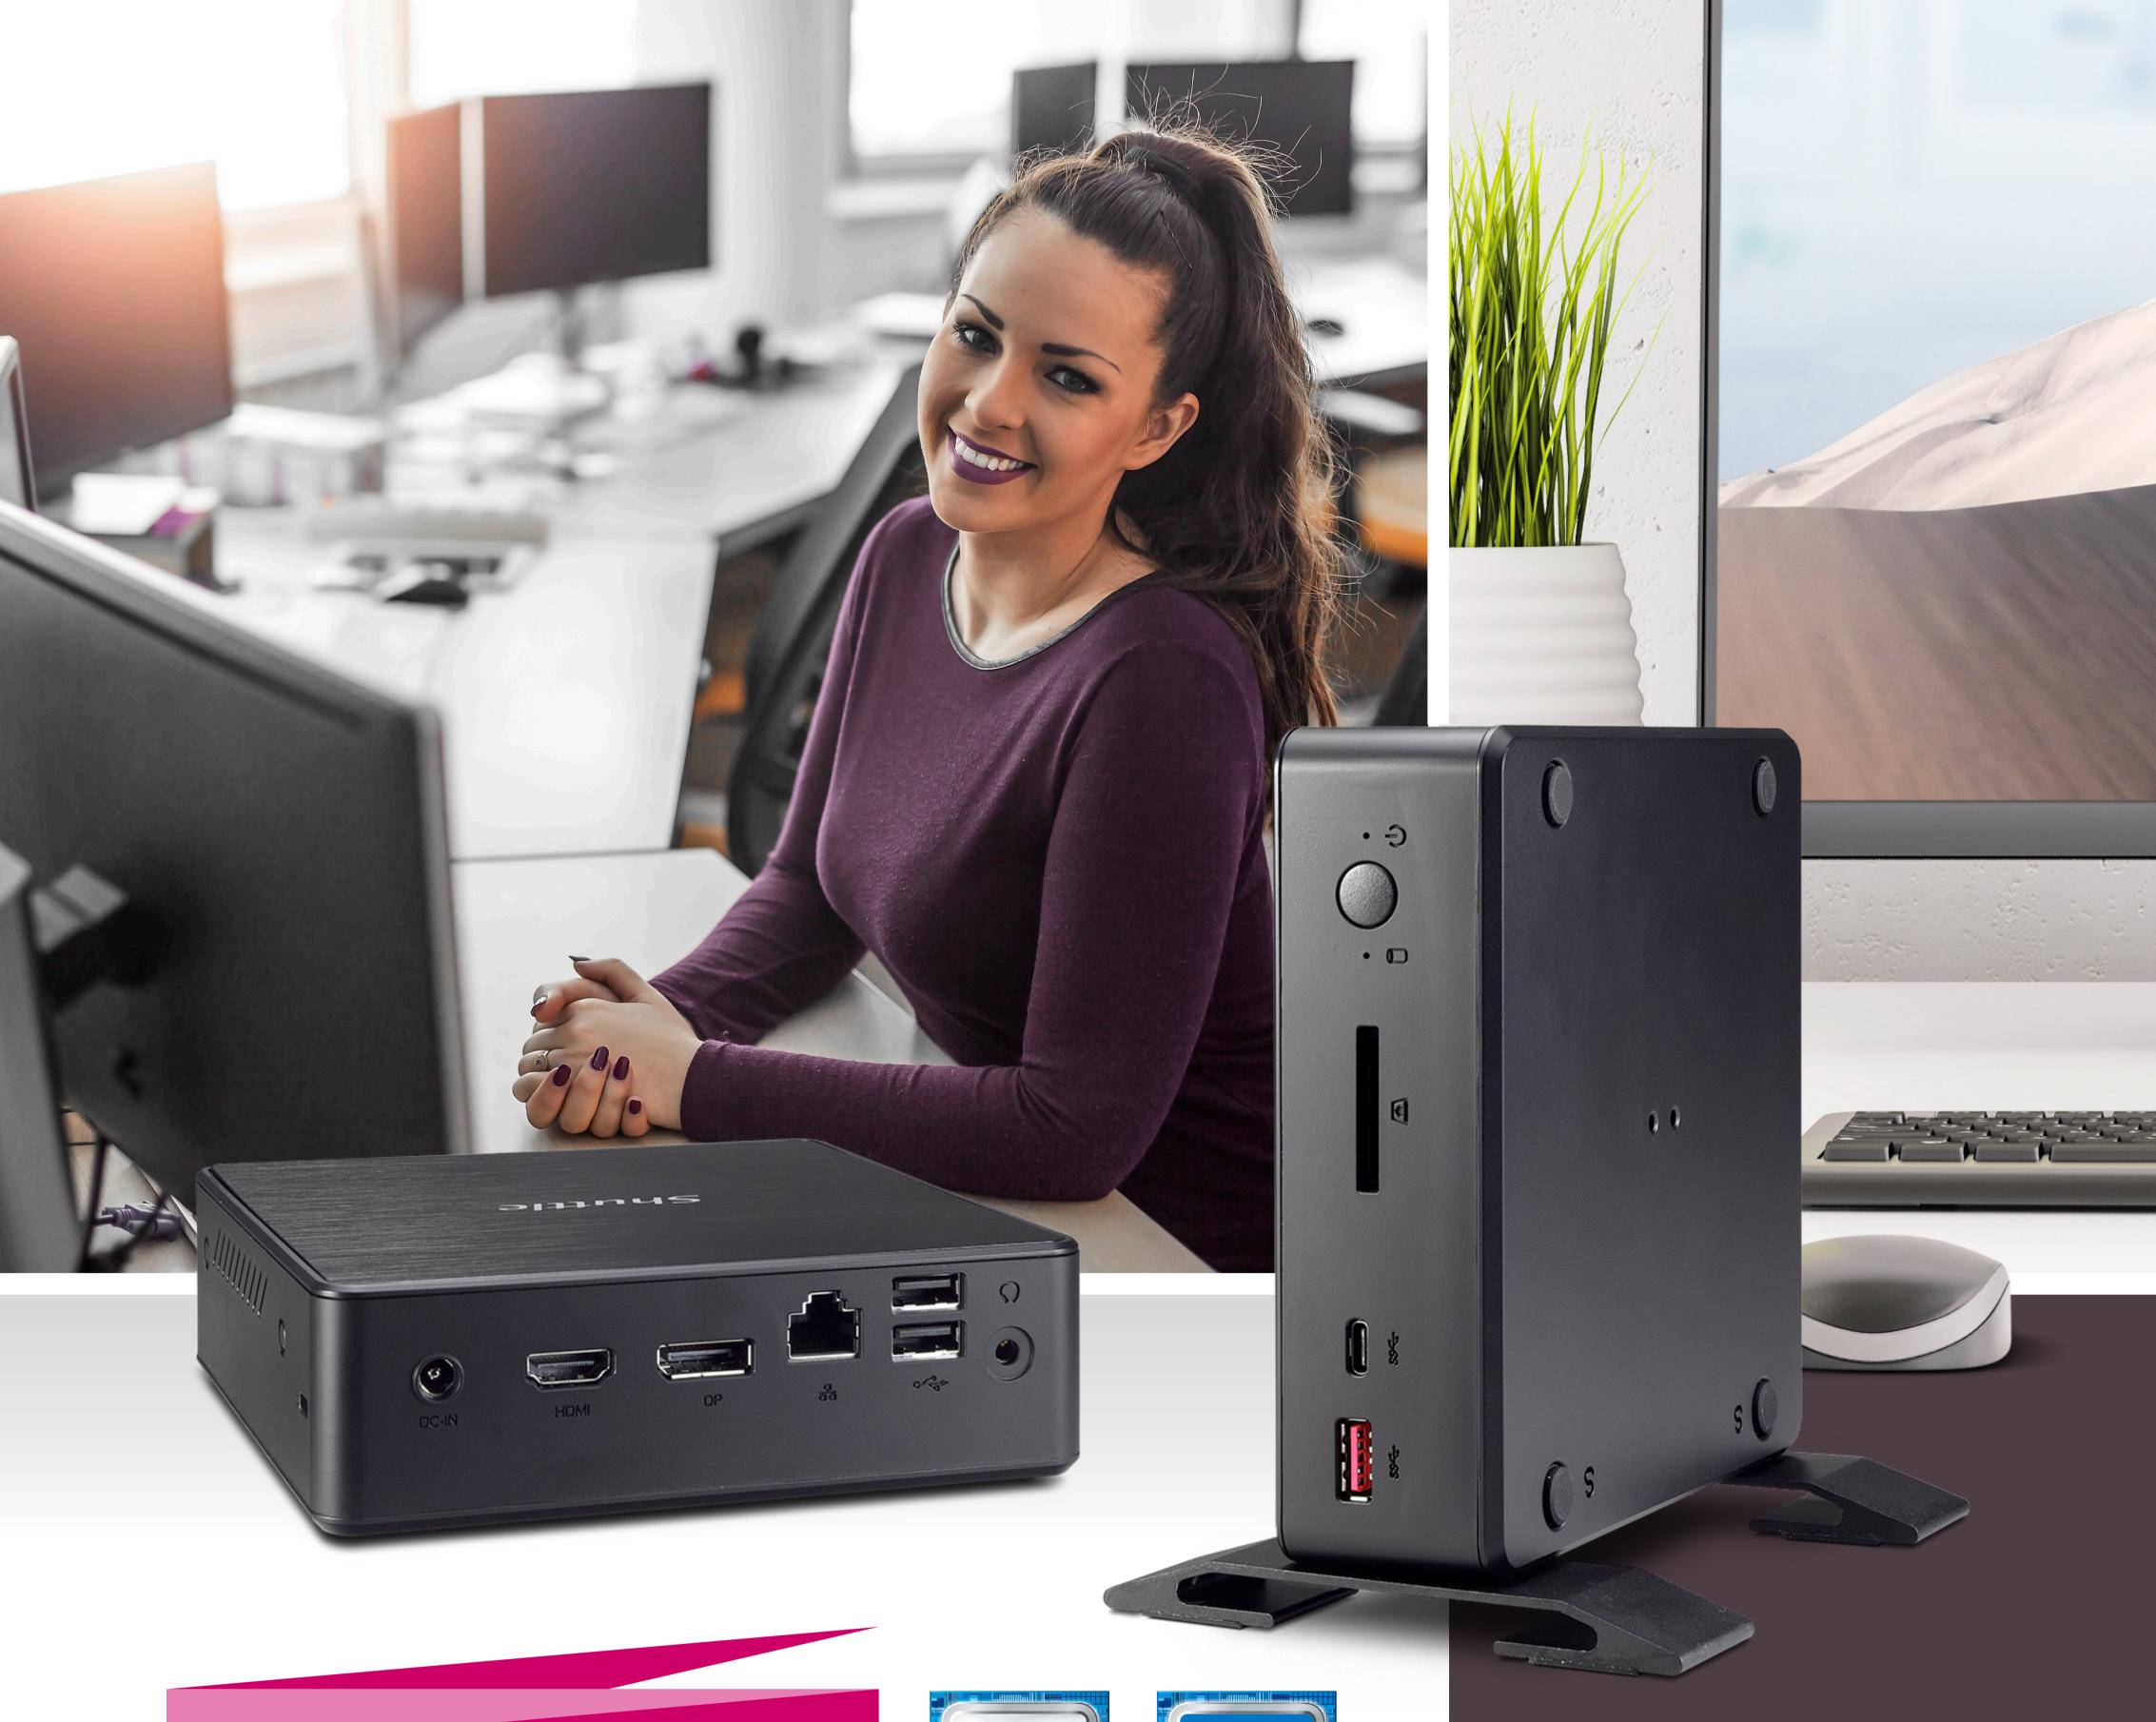

# **XPC NANOSTANDS FOR ULTRA-COMPACT DESKTOP PCS**

Shuttle presents four ultra-compact PC solutions that are just 14 cm long and are ideal for use on a desk. Depending on individual workstation requirements, you can choose between energy-saving Intel Celeron and Intel Core processors. A VESA mount can be used to mount these models on suitable monitors, thus removing them from the desk completely, if desired.

### **NC10U7**

- Core i7-8565U
- ntel UHD Graphics 620
- Just 14 × 14 × 4,2 cm (LDH)
- Up to 32 GB of DDR4 memory (SO-DIMM)
- HDMI 2.0a, DisplayPort 1.2
- 1× USB 3.2 Gen 1 (5 Gbit) type C, 1× USB 3.2 Gen 1 (5 Gbit) type A, 2× USB 2.0, 1× COM
- 1× M.2-2280 for NVMe SSDs, 1× 2.5" hard disk/SSD (overall height up to 15 mm), 1× SD card reader
- Gigabit Ethernet and WLAN
- Always-on function
- Wall/VESA mounting option