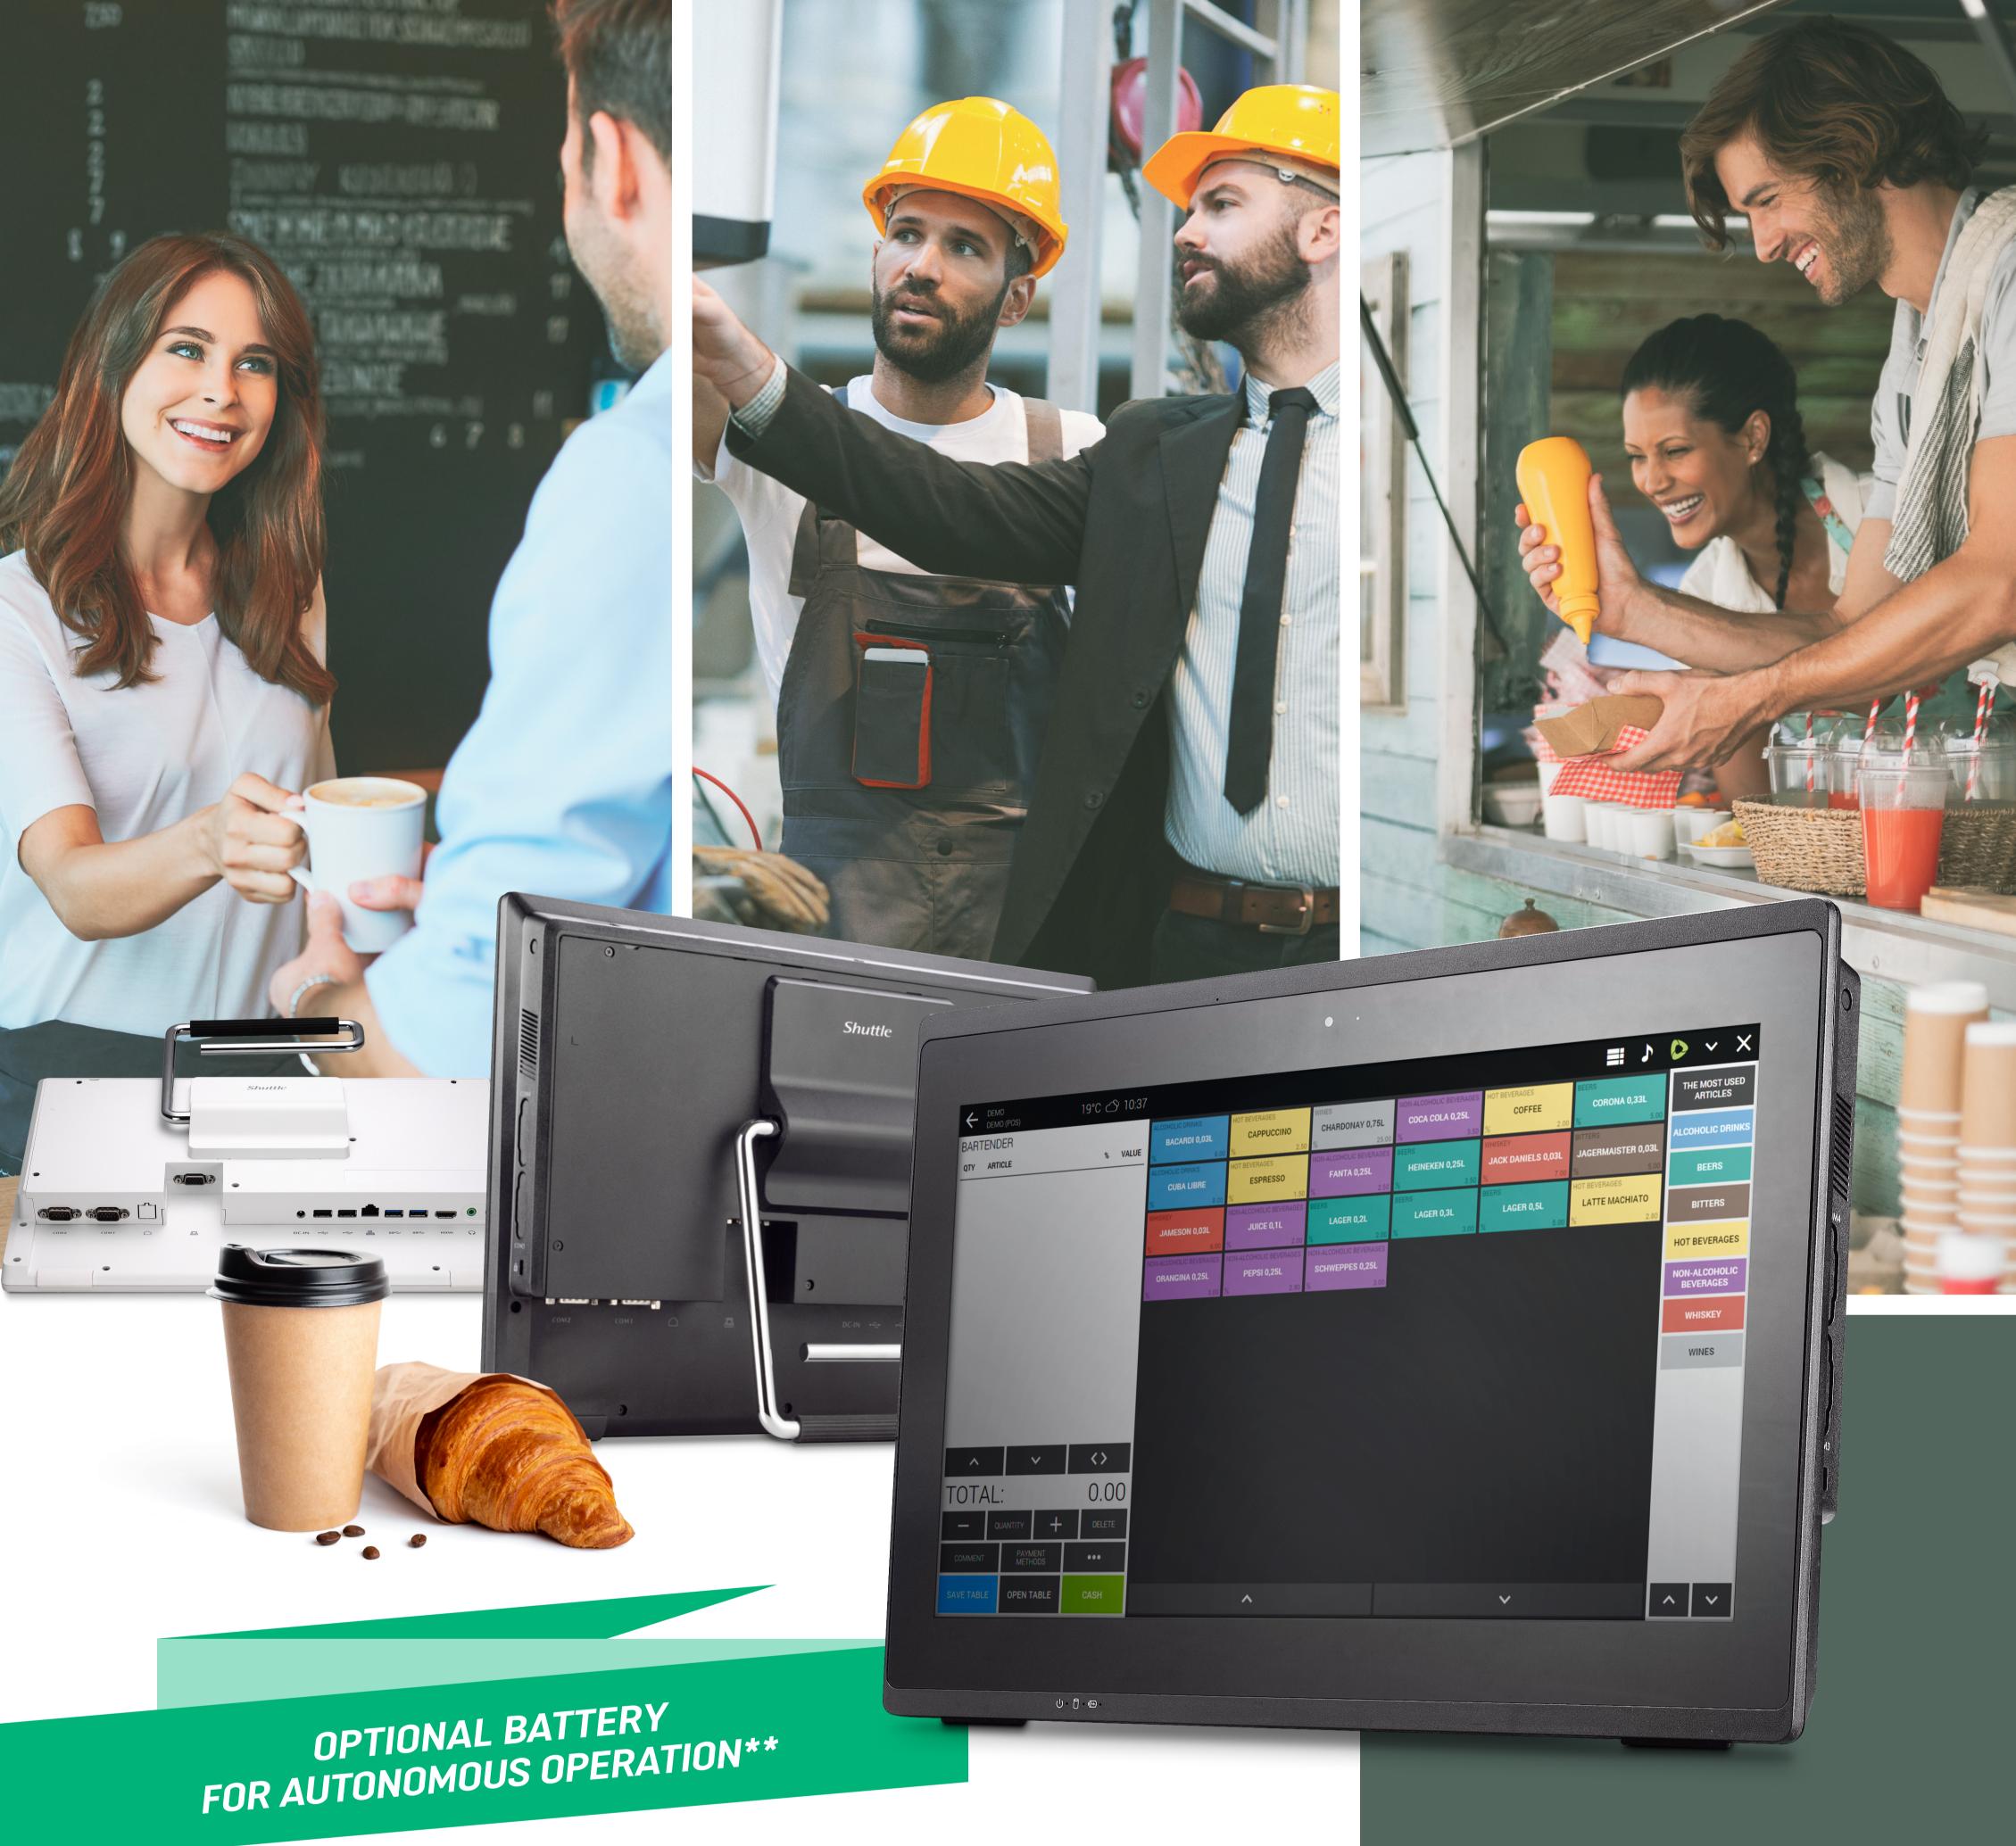

**VESA MOUNT** 

**OPERATION** 

IP54

BATTERY\*\*

## ALL-IN-ONE NOW PACKS EVEN MORE FEATURES

An all-in-one revolution in Full-HD resolution: The 15.6" XPC all-in-one P51U combines the latest energy-saving PC technologies with exceptional product features. If you wish, the fanless PC can be equipped with a battery\* which takes over if power is lost or even enables autonomous operation.

## SHUTTLE® XPC P51U

- Intel® Celeron® 4205U
- Capacitive 15.6" (39.6 cm) multitouch screen (1920 × 1080px)
- Up to 32 GB of DDR4 memory (SO-DIMM)
- HDMI, VGA, 6× USB, 2× COM
- 1× M.2-2280 for NVMe SSDs and 1× 2.5" hard disk/SSD
- Gigabit Ethernet, WLAN and Bluetooth
- Speaker, webcam and microphone integrated
- Flexible stand and VESA mounting option