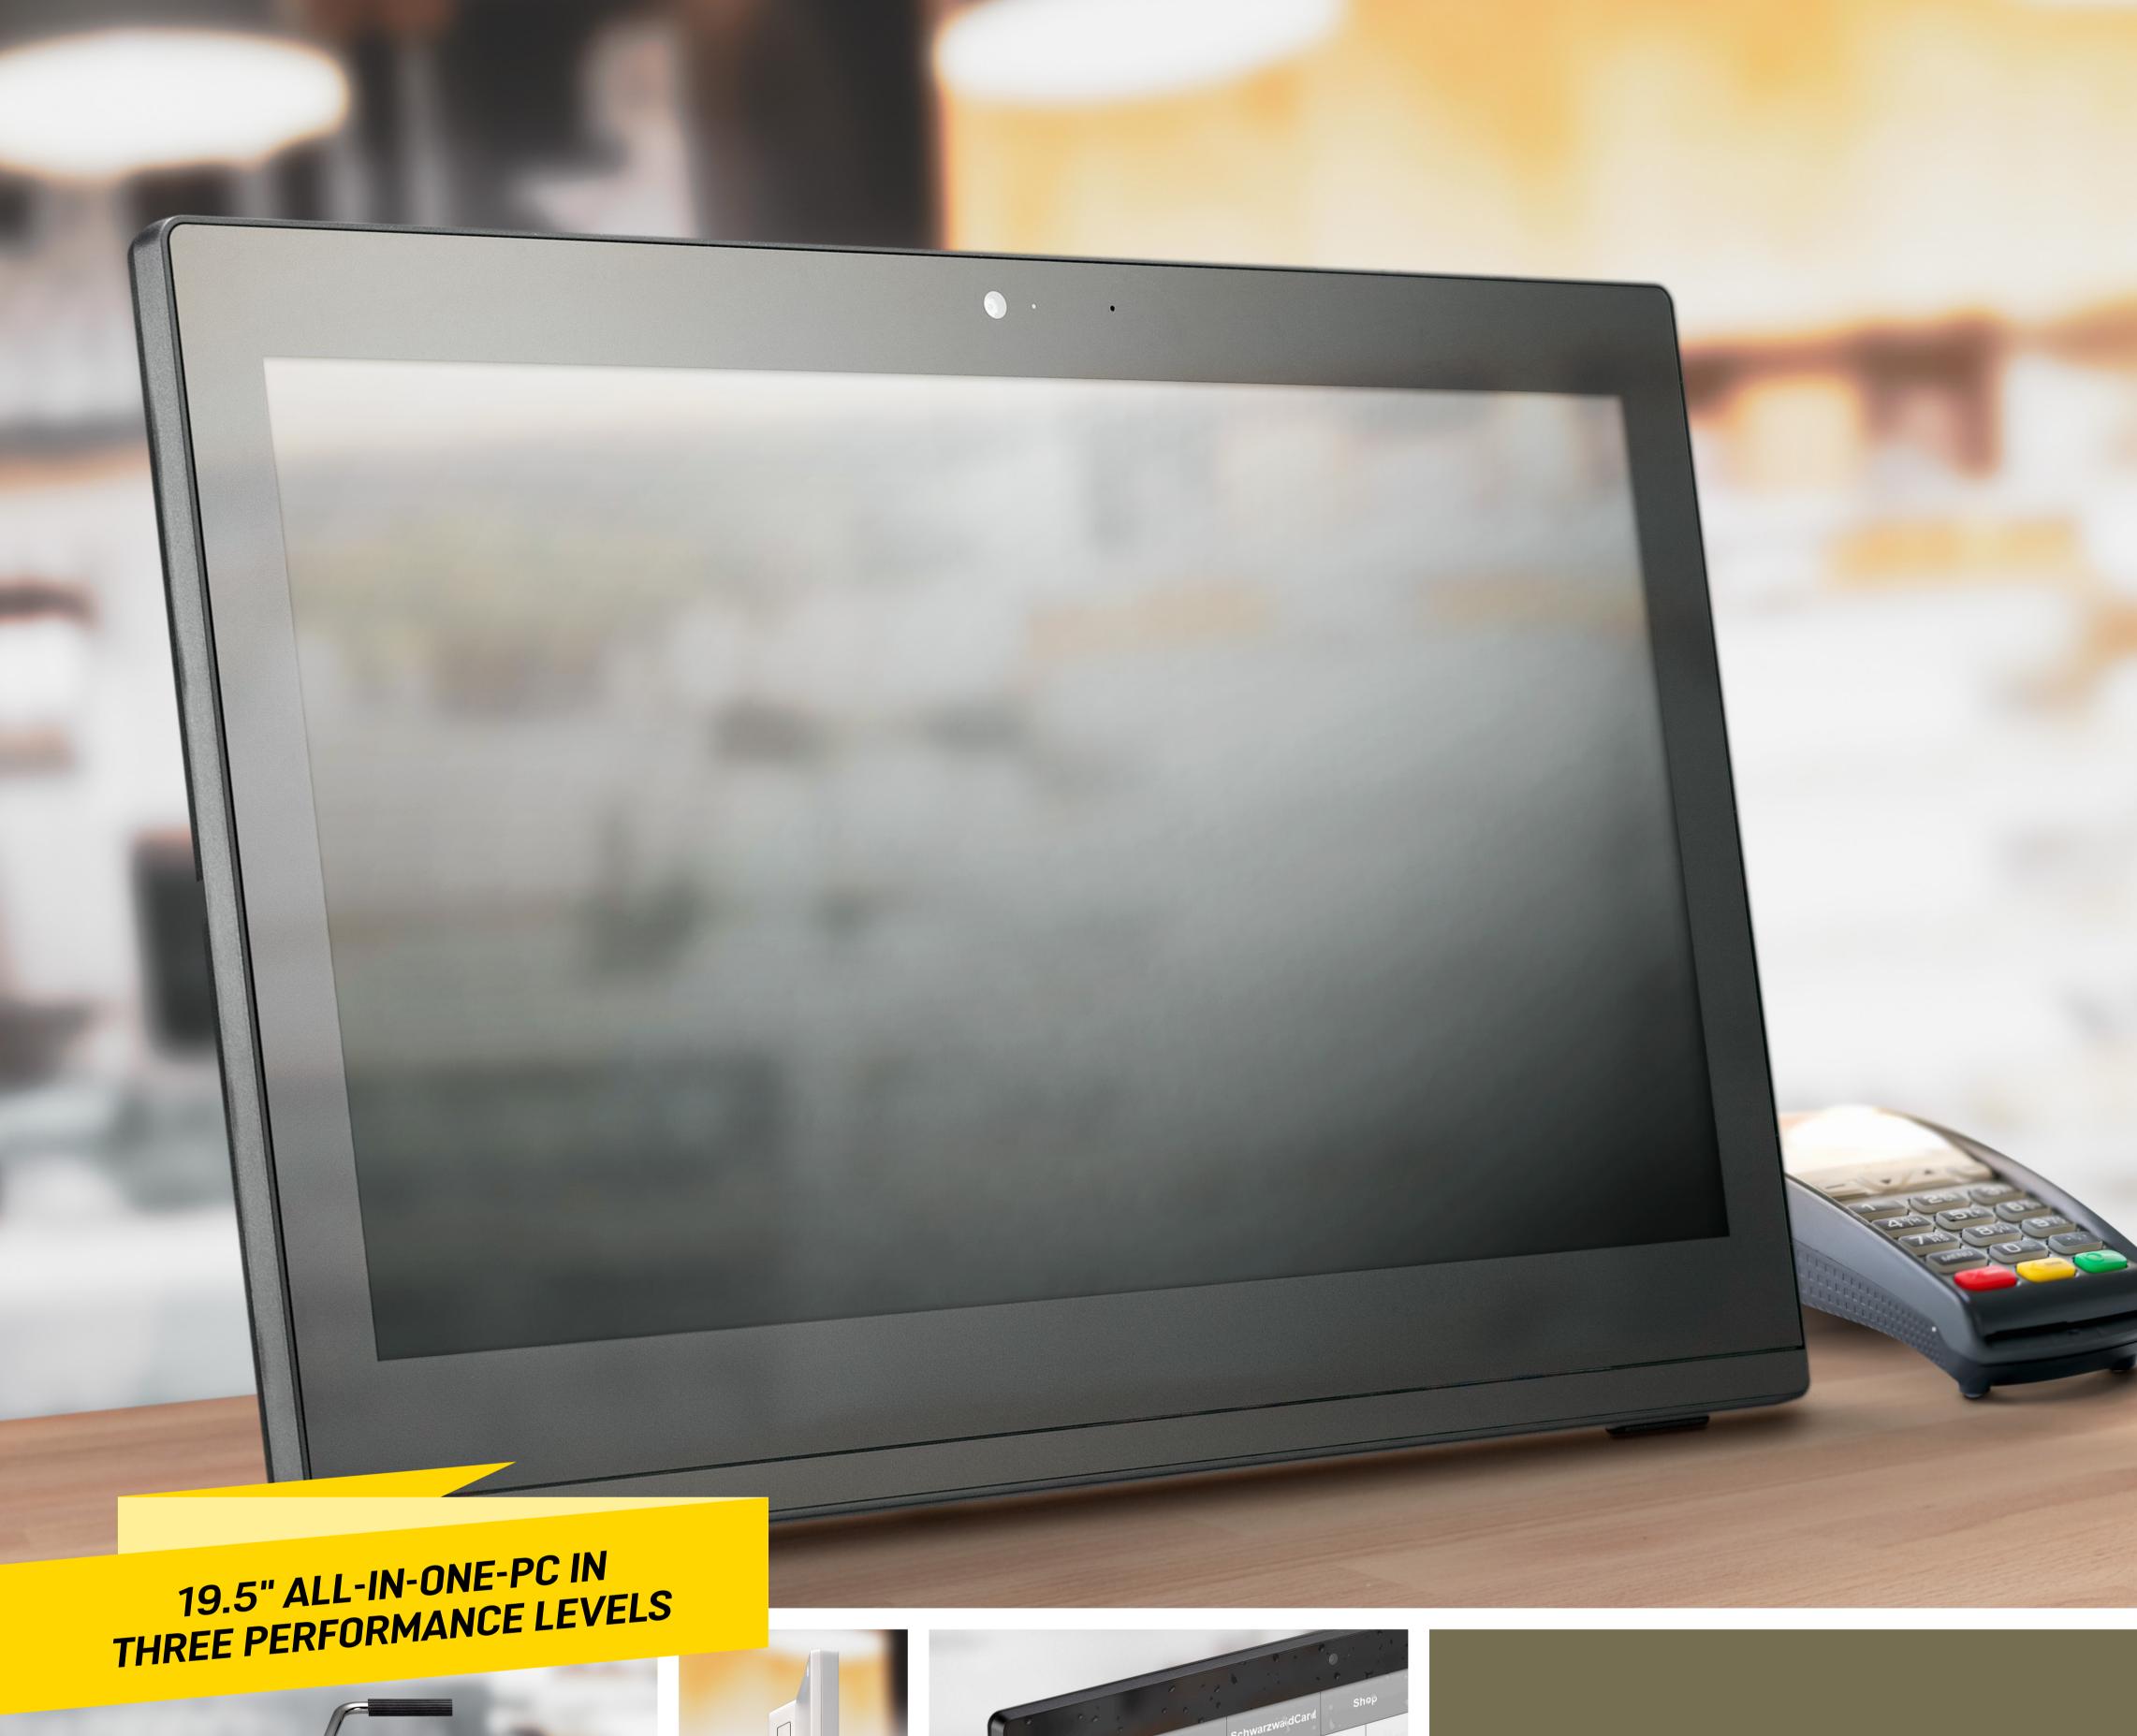

## **ALL-IN-ONE PCS FOR HUGE TASKS**

**OPERATION** 

All-in-one PCs from Shuttle are now also available in a 19.5 inch format (corresponds to 49.5 cm). The three models are splash-proof and can also be used in particularly dusty environments. The concept, which does not use any fans at all, is ideally suited to noise-sensitive environments and continuous operation.

## SHUTTLE® XPC P90U

- Intel® Celeron® 3865U
- Capacitive 19.5" (49.5 cm) multi-touch screen
- Up to 32 GB of DDR4 memory (SO-DIMM)
- HDMI and VGA port for external monitors
- 1× M.2-2280 for NVMe SSDs and 1× 2.5" hard disk/SSD
- Gigabit Ethernet, WLAN and Bluetooth
- 6× USB and optional COM/LPT ports
- Speaker, webcam and microphone integrated
- Flexible stand and VESA mounting option