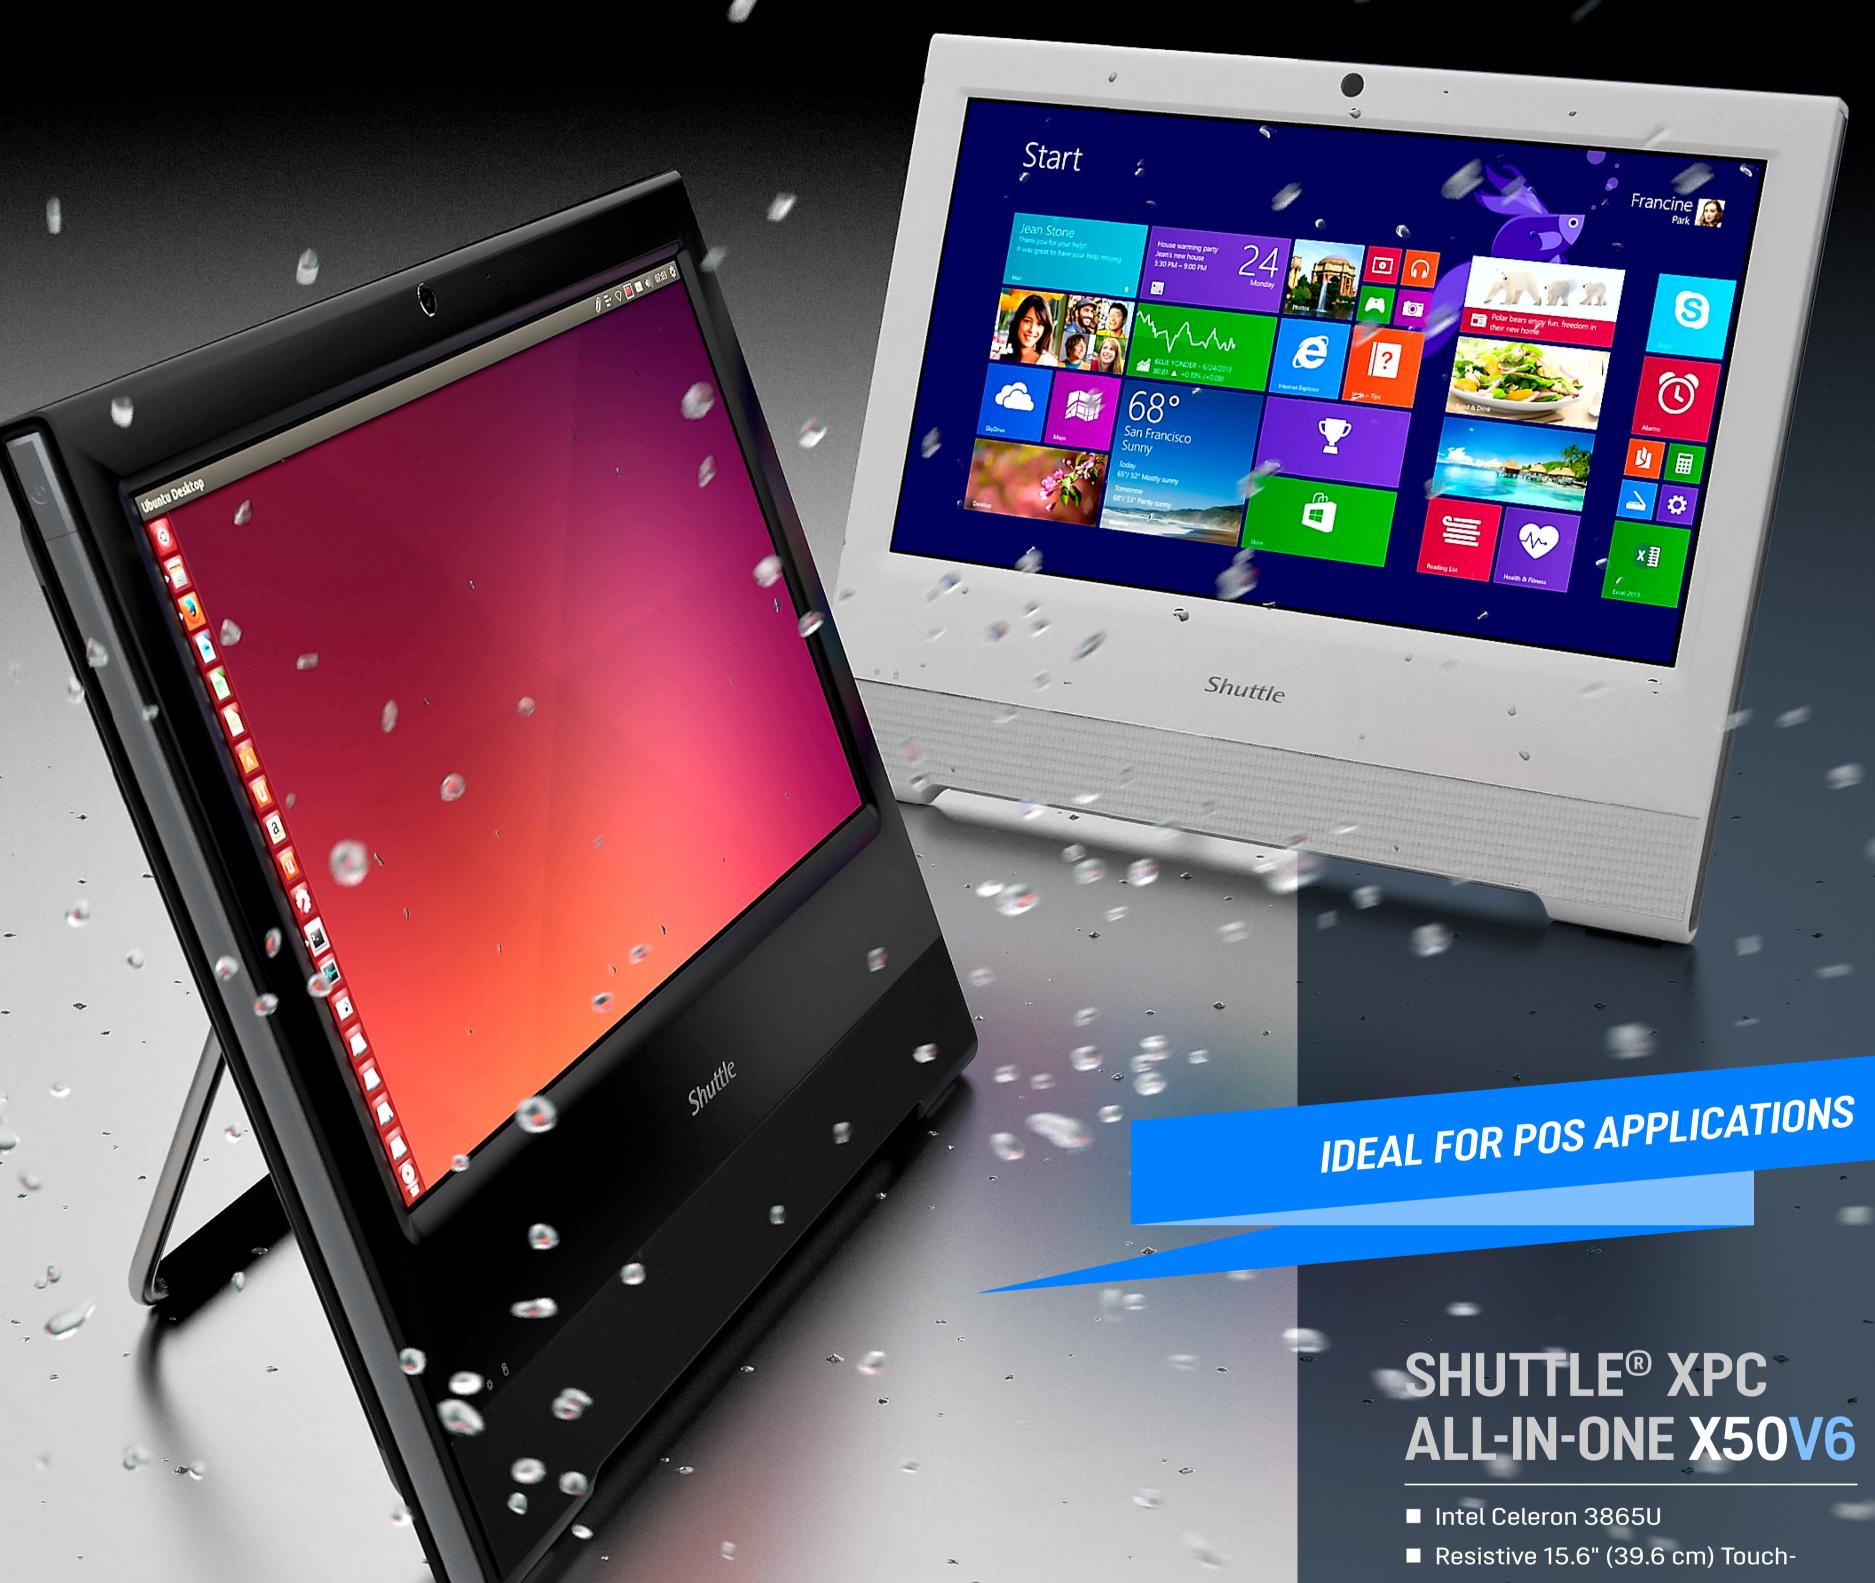

## FANLESS ALL-IN-ONE SOLUTION AT AN ATTRACTIVE PRICE

This dust and splash-proof all-in-one PC is already fully equipped and is suitable for efficient touch screen operation in small to medium-sized businesses. It offers sufficient connections for peripherals such as invoice printers, barcode scanners and cash drawers. Shuttle's POS X506 offers a high degree of reliability and positions itself as a cost-effective alternative to industry standard devices.

## SHUTTLE® XPC **ALL-IN-ONE X50V6**

- screen
- 4 GB DDR4-Memory (SO-DIMM)
- 120 GB SSD (2.5")
- HDMI, VGA, USB, COM and LPT
- Gigabit Ethernet, WiFi and Bluetooth
- Speakers, webcam and microphone integrated
- Suitable for Windows 10 and Linux
- Flexible Stand and VESA-Mount