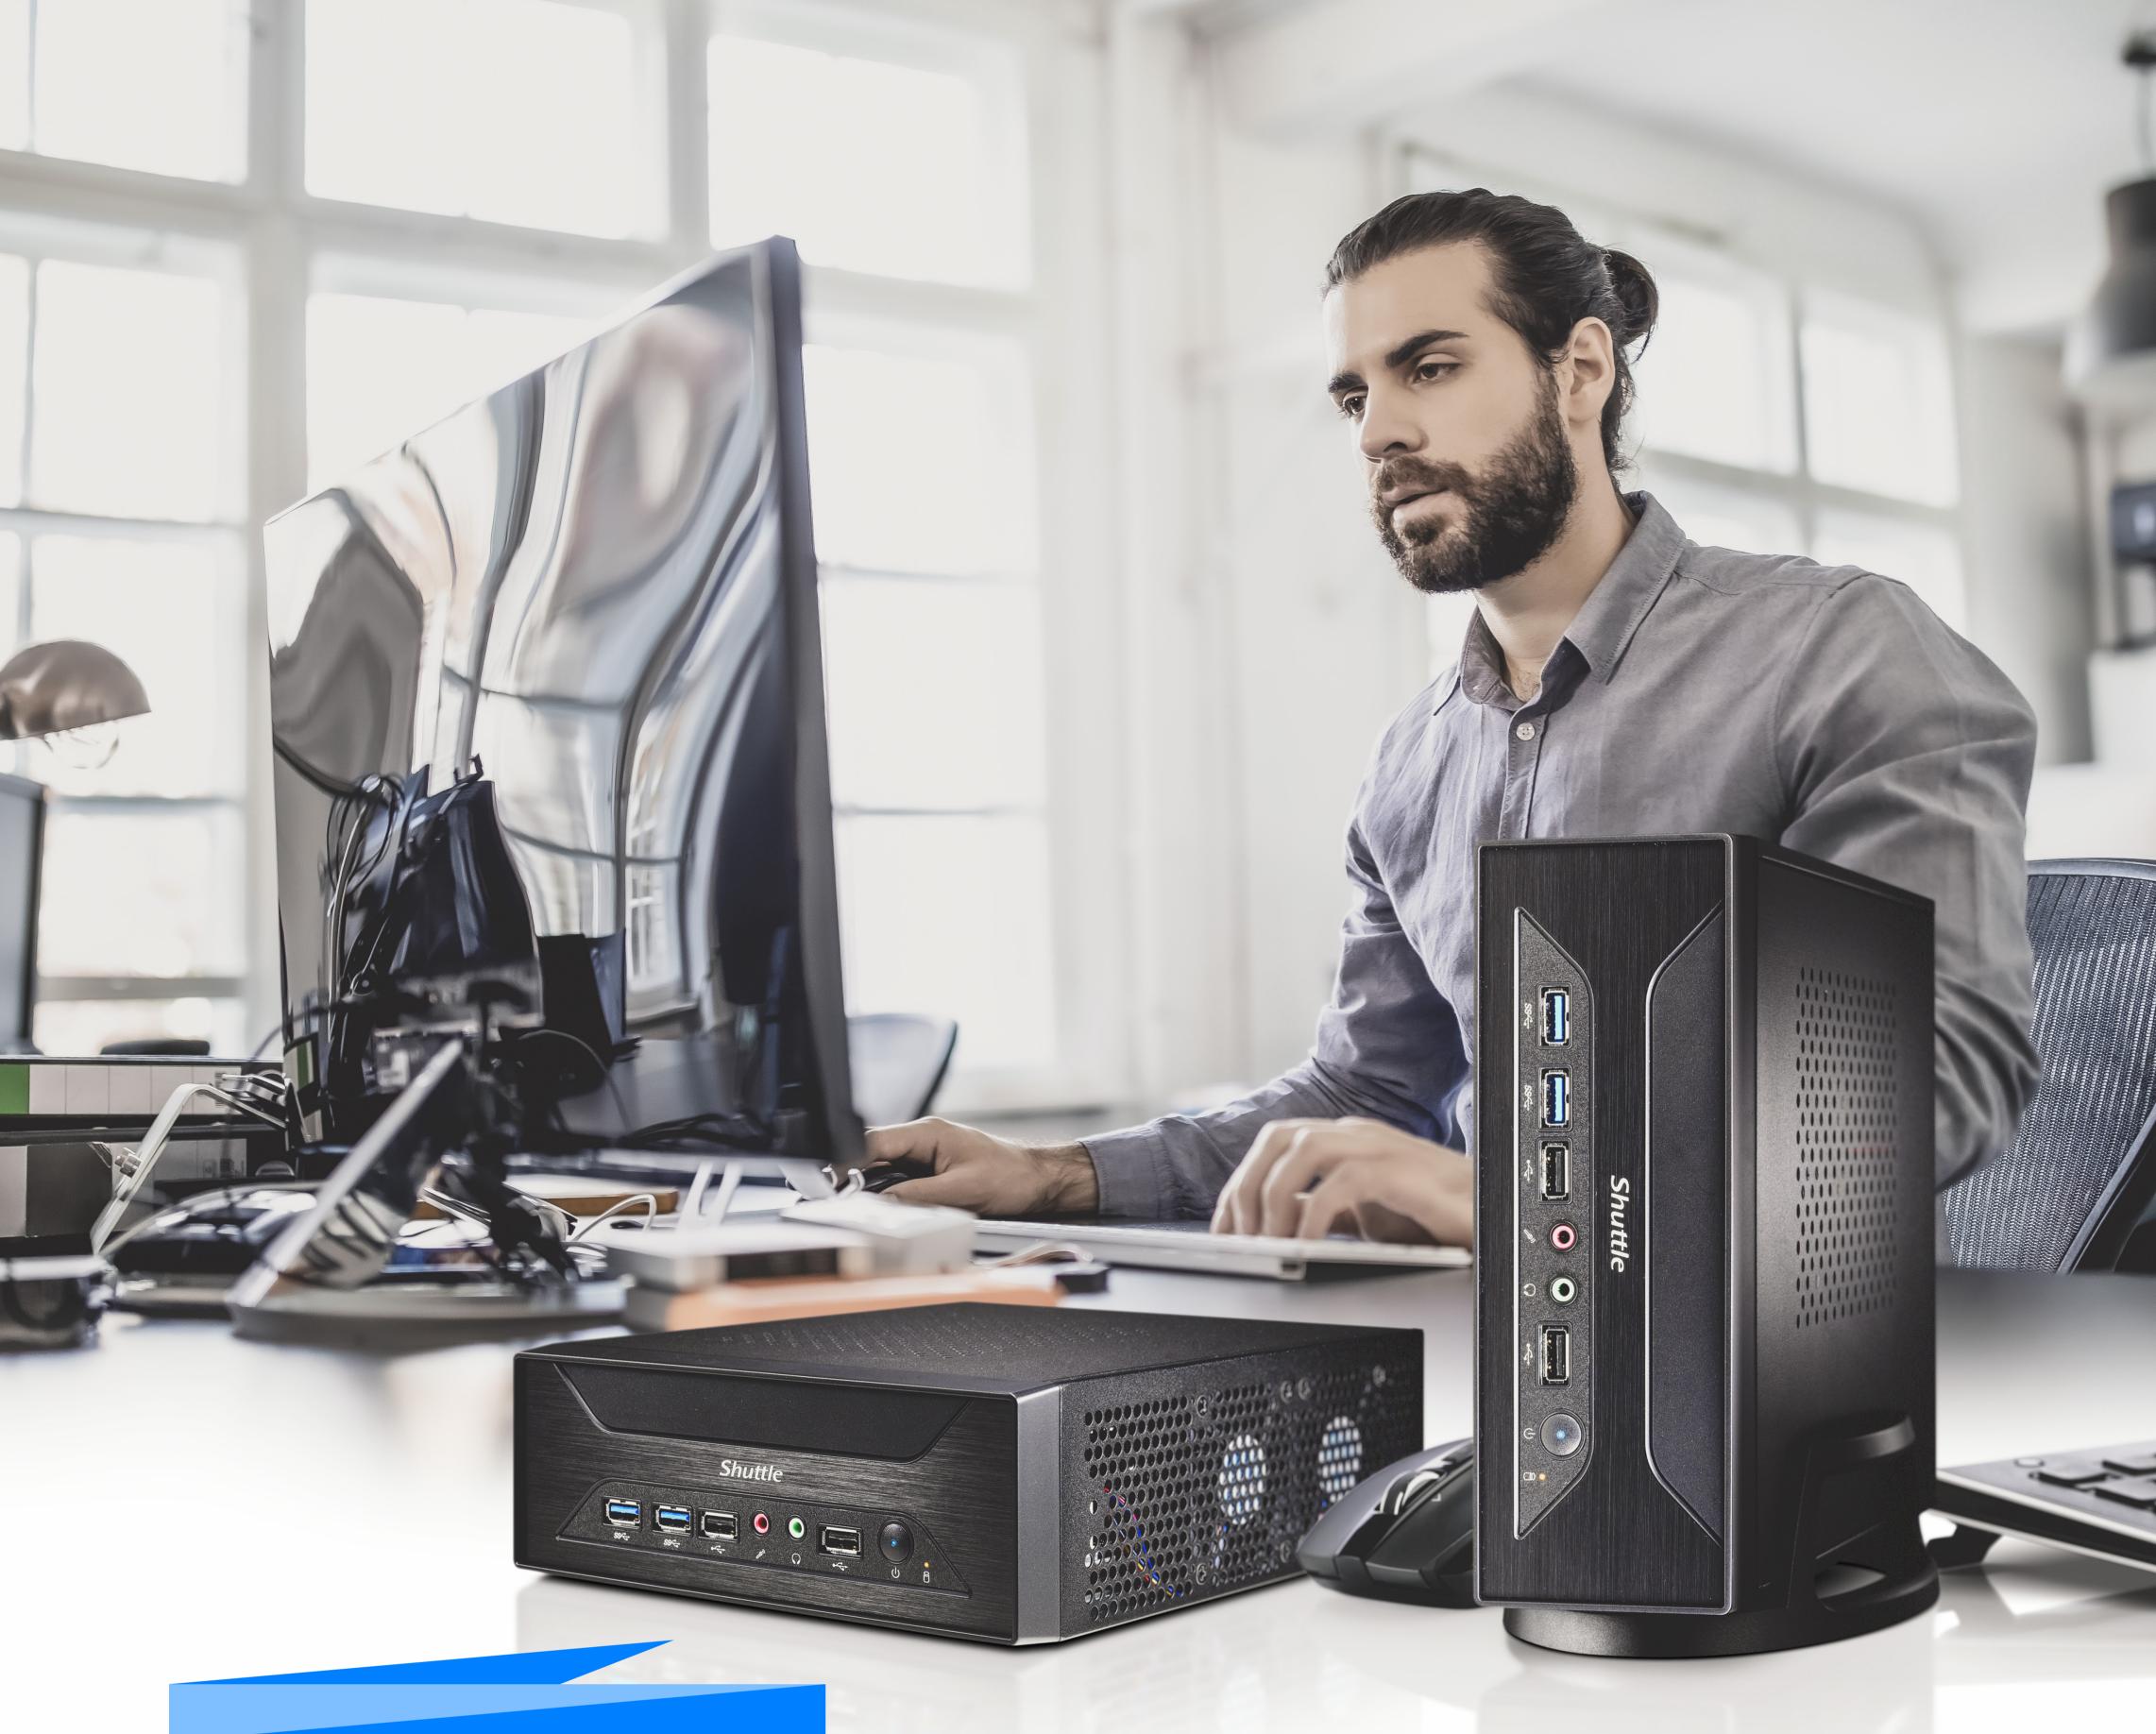

## SHUTTLE® XPC XH410G

- Compact steel chassis (25 × 20 × 7.85 cm LWH)
- Up to 64 GB of DDR4 memory (SO-DIMM)
- For Intel processors of the 10th generation (LGA1200)
- HDMI 2.0a, VGA
- 1 × M.2-2230, 4 × USB 3.2 Gen 1 (5 Gbit),4 × USB 2.0, 1 × COM\*\*
- 1× M.2-2280 for NVMe SSDs, 1× 2.5" hard disk/SSD
- Gigabit Ethernet, WLAN\*\*
- Always-on function, remote power-on connection
- Wall/VESA mounting option