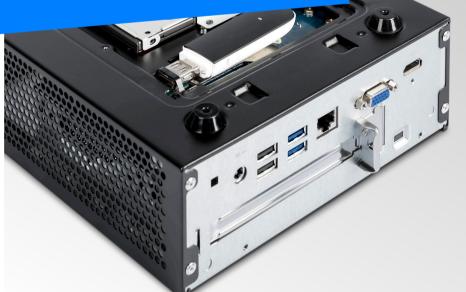

## SHUTTLE® XPC XH410G

- Compact steel chassis (25 × 20 × 7.85 cm LWH)
- Up to 64 GB of DDR4 memory (SO-DIMM)
- For Intel processors of the 10th generation (LGA1200)
- HDMI 2.0a, VGA
- 1 × M.2-2230, 4 × USB 3.2 Gen 1 (5 Gbit),4 × USB 2.0, 1 × COM\*\*
- 1× M.2-2280 for NVMe SSDs, 1× 2.5" hard disk/SSD
- Gigabit Ethernet, WLAN\*\*
- Always-on function, remote power-on connection
- Wall/VESA mounting option