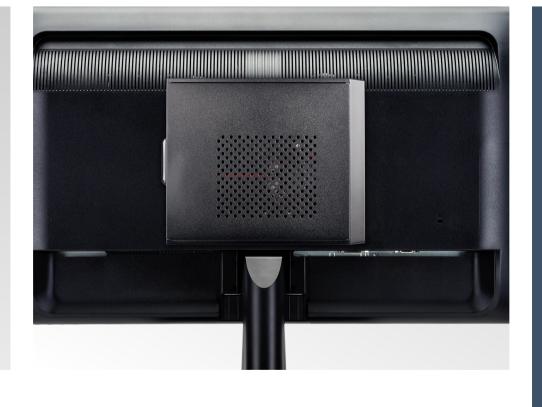

## SHUTTLE® XPC XH410G

- Compact steel chassis (25 × 20 × 7.85 cm LWH)
- Up to 64 GB of DDR4 memory (SO-DIMM)
- For Intel processors of the 10th generation (LGA1200)
- HDMI 2.0a, VGA
- 1 × M.2-2230, 4 × USB 3.2 Gen 1 (5 Gbit),4 × USB 2.0, 1 × COM\*\*
- 1× M.2-2280 for NVMe SSDs, 1× 2.5" hard disk/SSD
- Gigabit Ethernet, WLAN\*\*
- Always-on function, remote power-on connection
- Wall/VESA mounting option