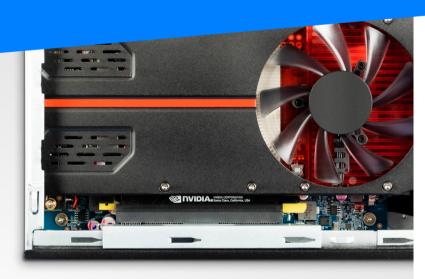

## GREAT FLEXIBILITY THANKS TO EXPANSION CARDS

PCIE-X16-3.0

UP TO 64 GB

**HDMI 2.0** 

**NVME SSD** 

2.5" HDD / SSD

REMOTE POWER ON

## MINI-PC WITH FULL-SIZE PCI EXPRESS SLOT

This smart Mini-PC Barebone in a 3-litre format supports Intel 10th-gen processors for socket LGA1200, up to 64 GB of RAM and NVMe SSDs. Thanks to its full-size PCIe slot, you may choose from a variety of PCI Express graphics cards in a single-slot format or other conventional plug-in cards for interface expansion or data storage to be installed. All components are particularly easy to fit.