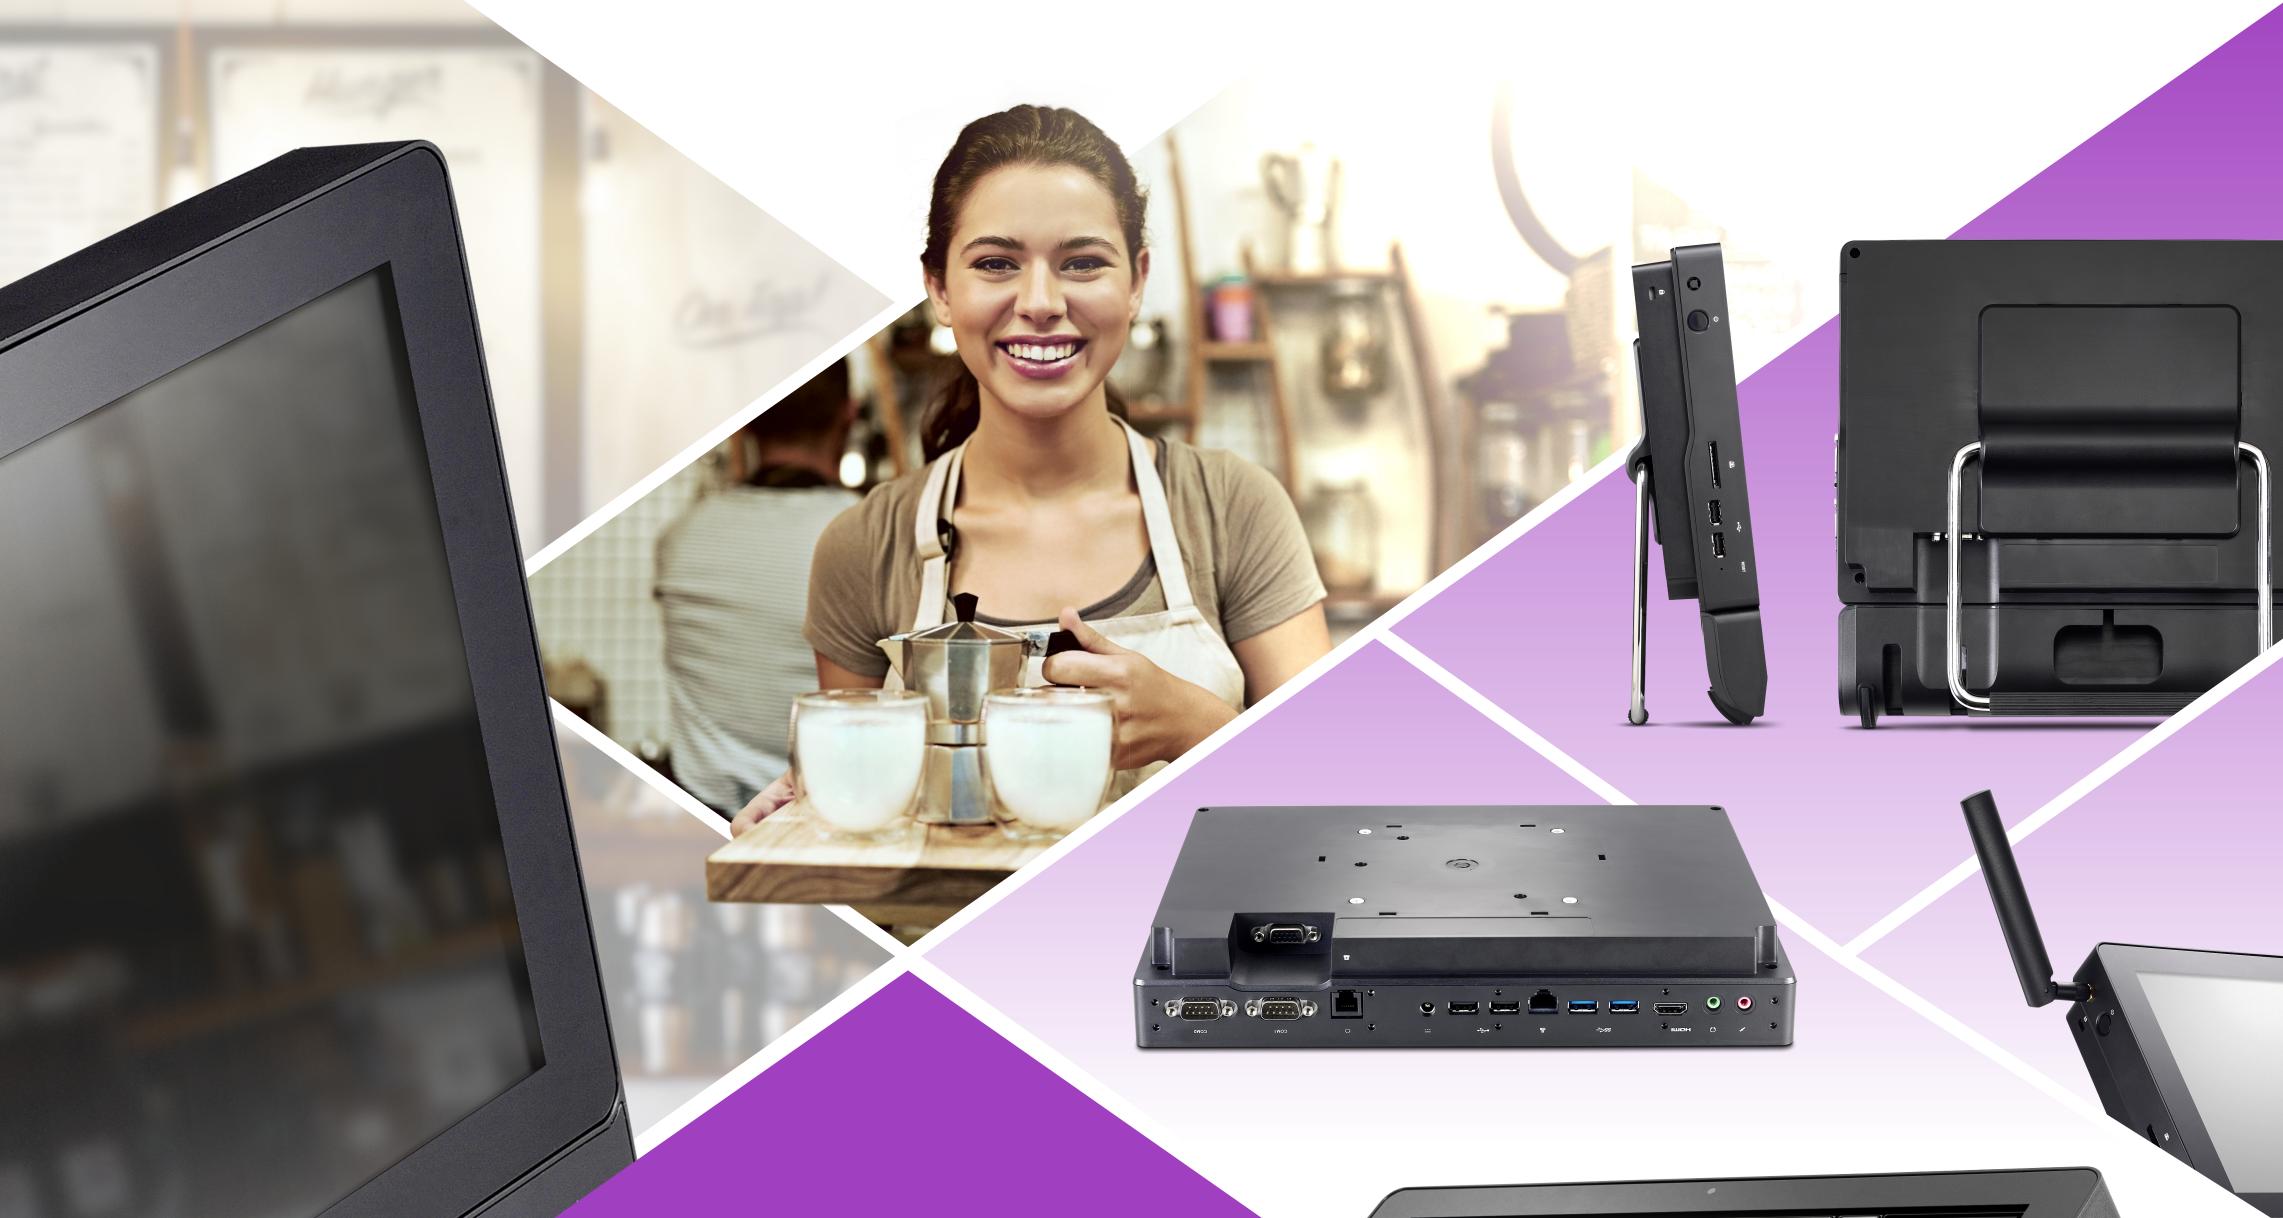

## P20U COMPACT ALL-IN-ONE PC WITH CONVINCING FEATURES

Many years of experience of developing highly integrated All-in-One PCs have now produced the XPC P20U. With a screen diagonal of 11.6 inches (equivalent to 29.5 cm), this device can be used in applications which have sometimes been unavailable to its bigger brother, the "X50". The P20U is therefore not just much smaller, boasting a capacitive multi-touch screen, it also has features which will prove to be very useful in practice. The cable routing and the operating position have been improved, 3G/4G USB sticks operate with external antennas for a strong signal reception, and numerous I/O ports are of course available when required. Despite all the new features, WLAN, a webcam, speaker and microphone remain an integral part of the configuration. It should of course also be mentioned that the P20U is completely fanless and the front panel is dust and splash-water-proof.

## **FEATURES**

 FANLESS, SILENT, LOW MAINTENANCE
SUITABLE FOR CONSTANT OPERATION (24/7)

 HDMI AND VGA
11.6 INCH MULTI-TOUCH SCREEN (IP54)
NFC OPTION\*  2× RS-232, 6× USB, GIGABIT ETHERNET
FLEXIBLE STAND, WALL MOUNTING POSSIBLE