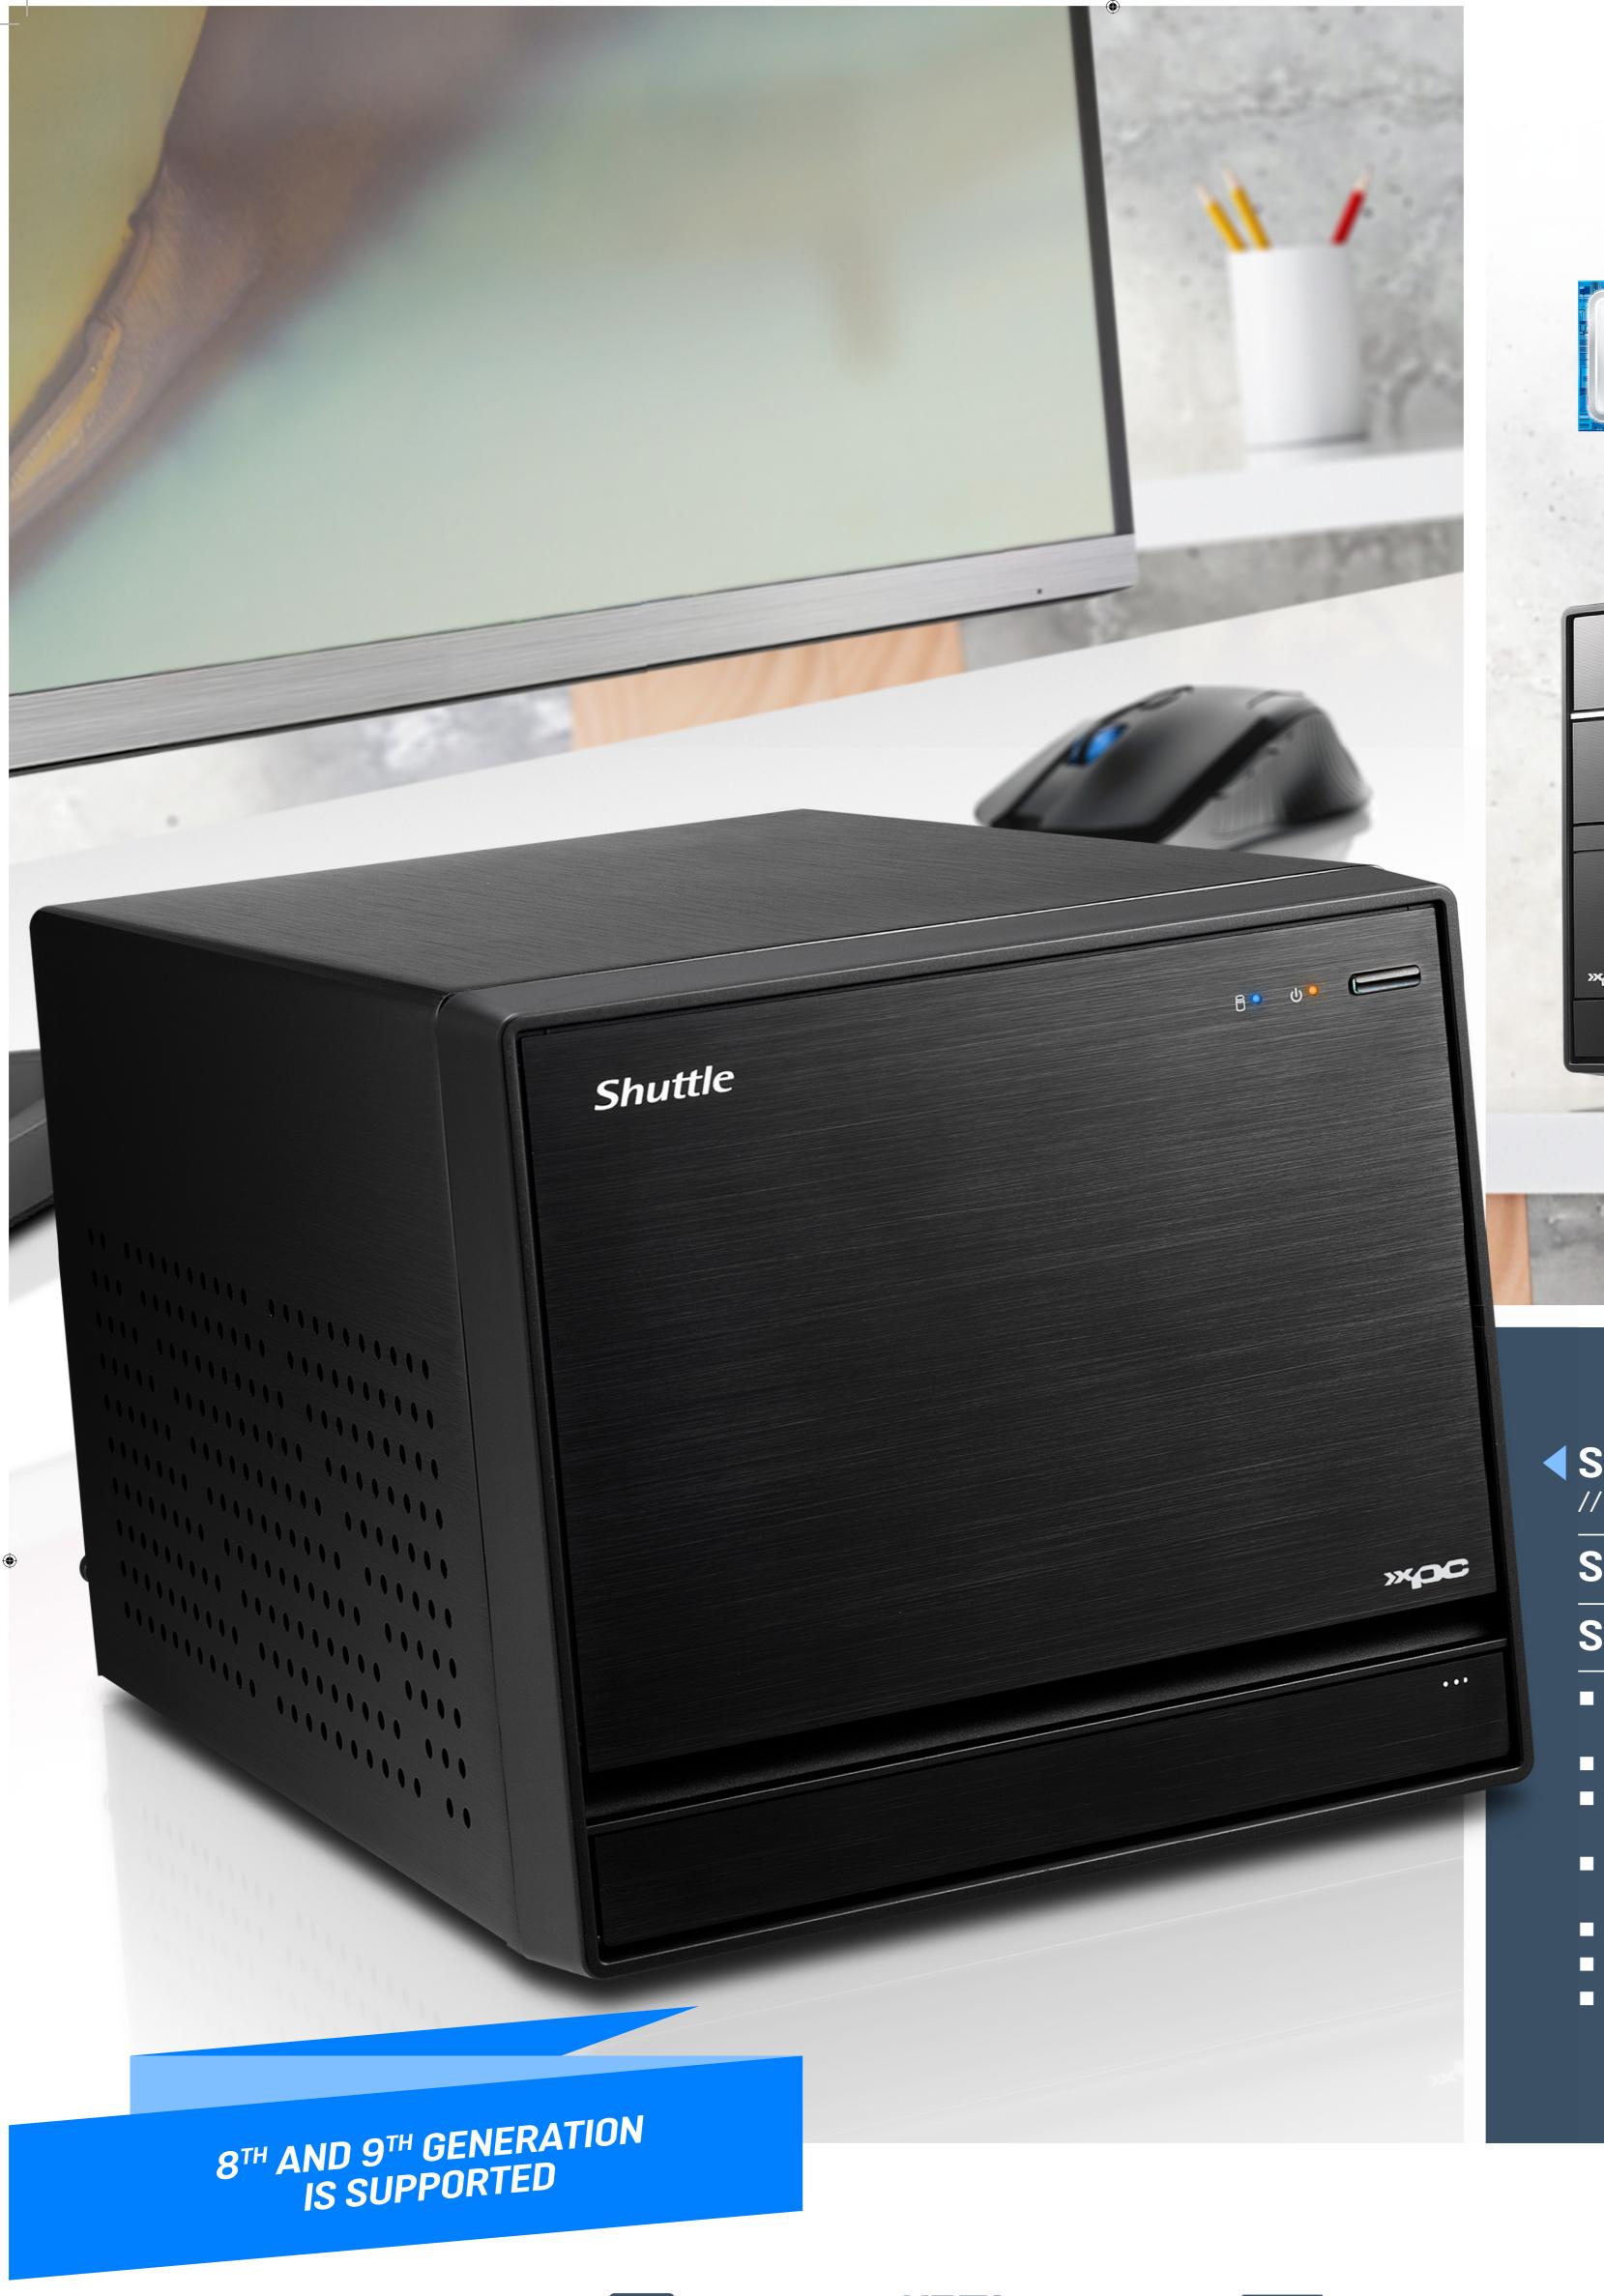

## SHUTTLE® XPC SH370R8

// 500 W — 4× HDD — 2× Gigabit

## THREE ATTRACTIVE MINI-PCS FOR NEW INTEL PROCESSORS

**SH370R8, SH370R6 und SH370R6 Plus:** These three attractive Mini-PCs in a traditional cube format (33.2 × 21.5 × 19.0 cm) are the technical reference for particularly demanding application scenarios. With dedicated graphics cards, new processors and a high memory capacity, they target power users, network users and gamers alike.