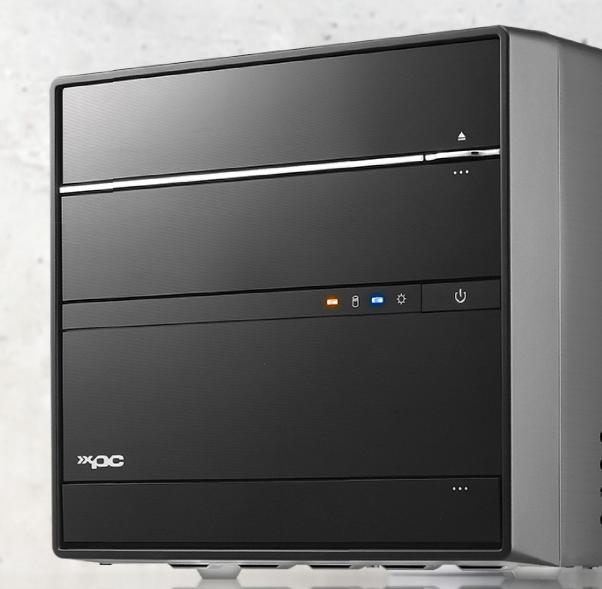

## SHUTTLE® XPC SH370R8

// 500 W — 4× HDD — 2× Gigabit

## THREE ATTRACTIVE MINI-PCS FOR NEW INTEL PROCESSORS

**SH370R8, SH370R6 und SH370R6 Plus:** These three attractive Mini-PCs in a traditional cube format (33.2 × 21.5 × 19.0 cm) are the technical reference for particularly demanding application scenarios. With dedicated graphics cards, new processors and a high memory capacity, they target power users, network users and gamers alike.