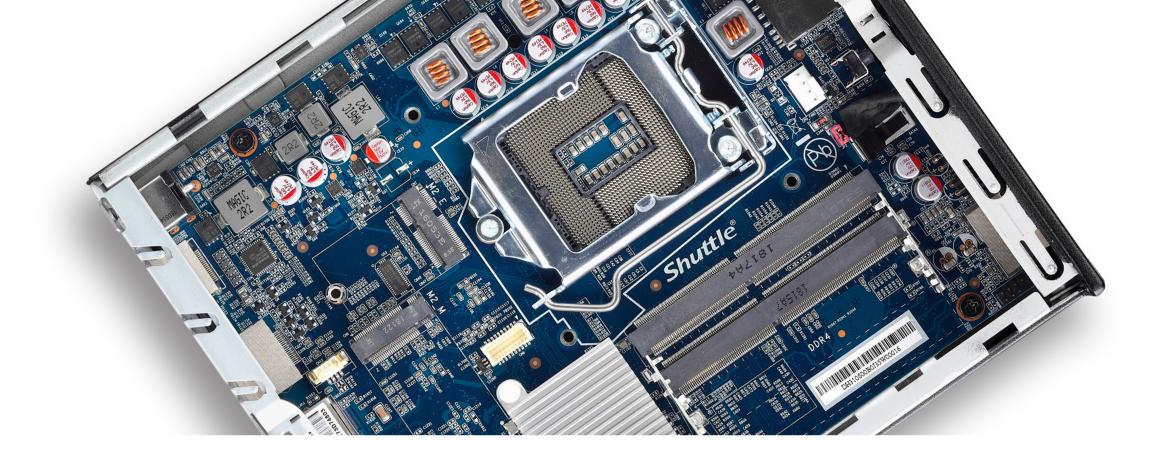

- HDMI and DisplayPort and an optional VGA port
- 1× M.2-2280 for NVMe SSDs
- 1× M.2-2230 for expansion cards■ Space for a 2.5" hard disk/SSD
- Remote power-on connection and
- always-on function
- Gigabit Ethernet and optional WLAN

## A RELIABLE COMPANION FOR DAY-TO-DAY WORK

Are you looking for the latest IT for modern workplaces? The XPC Barebone DH310S impresses with the latest technology, low power consumption and short loading times. Benefit from current Intel Core processors, many different functions and a robustness that meets even the high requirements of industry.