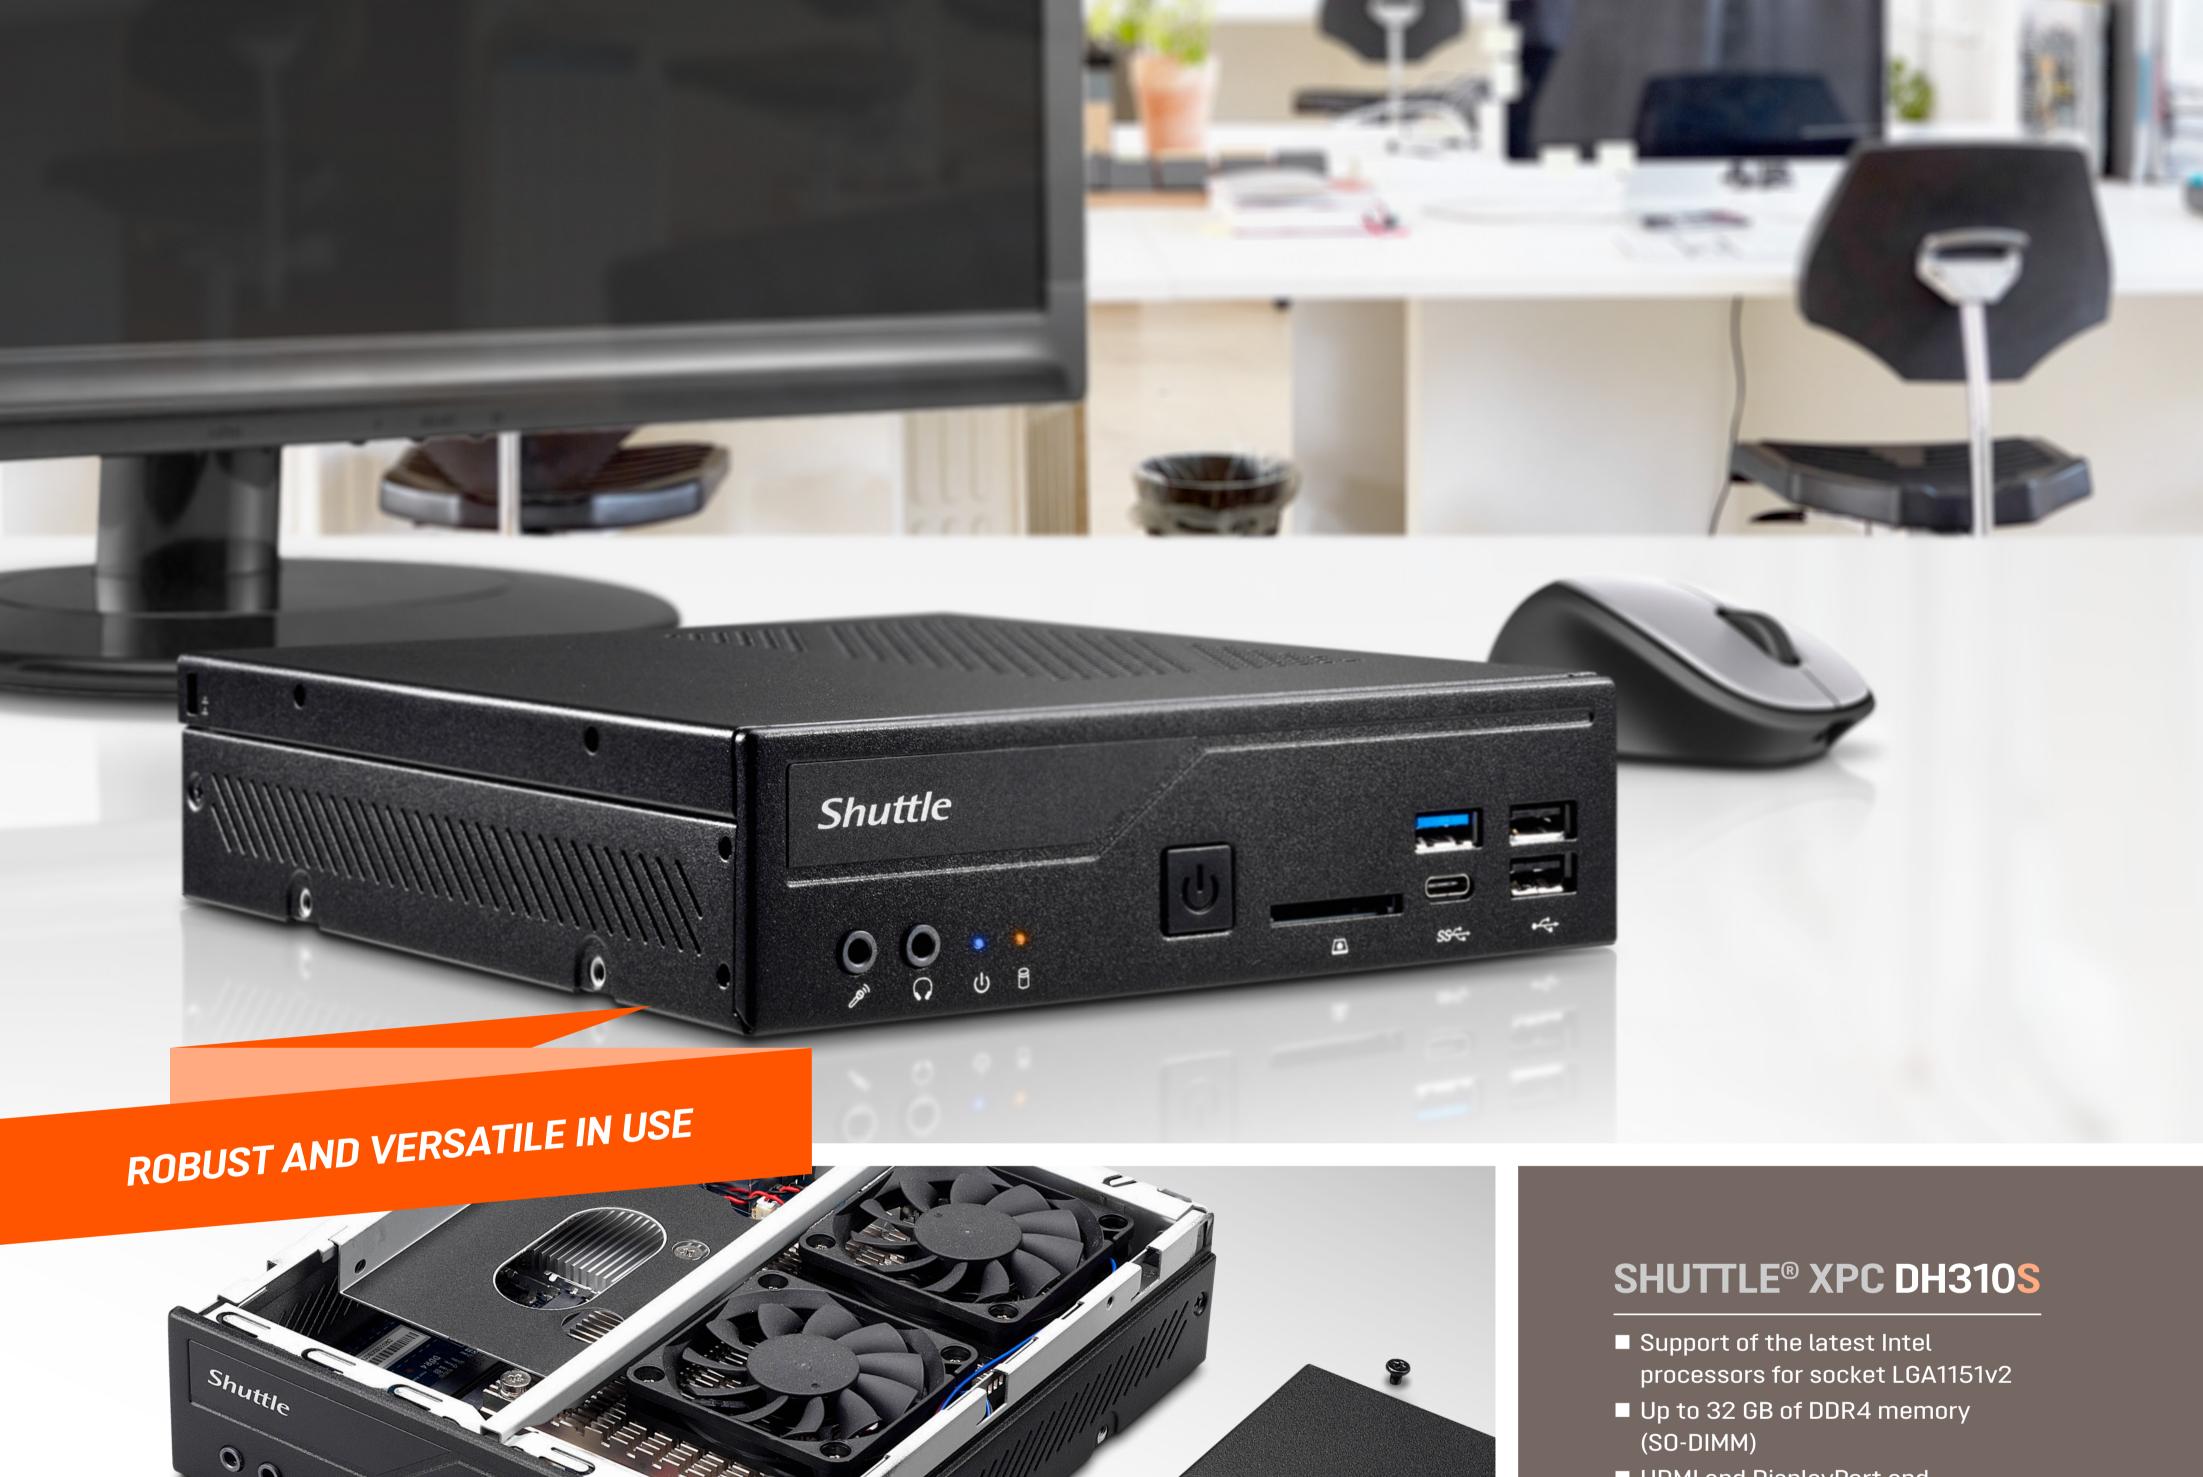

## A RELIABLE COMPANION FOR DAY-TO-DAY WORK

Are you looking for the latest IT for modern workplaces? The XPC Barebone DH310S impresses with the latest technology, low power consumption and short loading times. Benefit from current Intel Core processors, many different functions and a robustness that meets even the high requirements of industry.

- HDMI and DisplayPort and an optional VGA port
- 1× M.2-2280 for NVMe SSDs
- 1× M.2-2230 for expansion cards■ Space for a 2.5" hard disk/SSD
- Remote power-on connection and
- always-on function
- Gigabit Ethernet and optional WLAN