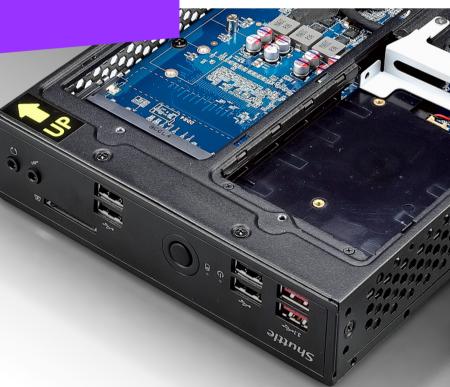

#### **DS10U7**

- Core i7-8565U
- Intel UHD Graphics 620
- 4× USB 3.1 Gen 2 (10 Gbit/s)
- 4× USB 2.0, 1× COM
- Up to 32 GB DDR4 memory (SO-DIMM)
- HDMI 2.0a, DisplayPort 1.2, VGA
- 1× M.2-2280 for NVMe-SSDs and 1× 2.5" HDD/SSD
- 2 × Gigabit Ethernet, WLAN ac and Bluetooth
- Ready for 4G mobile internet\*\*
- Remote power-on connection, Always-on function
- Wall/VESA-mount included