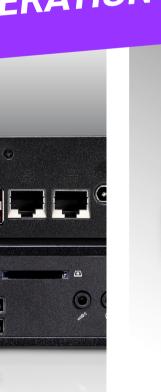

#### **DS10U7**

- Core i7-8565U
- Intel UHD Graphics 620
- 4× USB 3.1 Gen 2 (10 Gbit/s)
- 4× USB 2.0, 1× COM
- Up to 32 GB DDR4 memory (SO-DIMM)
- HDMI 2.0a, DisplayPort 1.2, VGA
- 1× M.2-2280 for NVMe-SSDs and 1× 2.5" HDD/SSD
- 2 × Gigabit Ethernet, WLAN ac and Bluetooth
- Ready for 4G mobile internet\*\*
- Remote power-on connection, Always-on function
- Wall/VESA-mount included