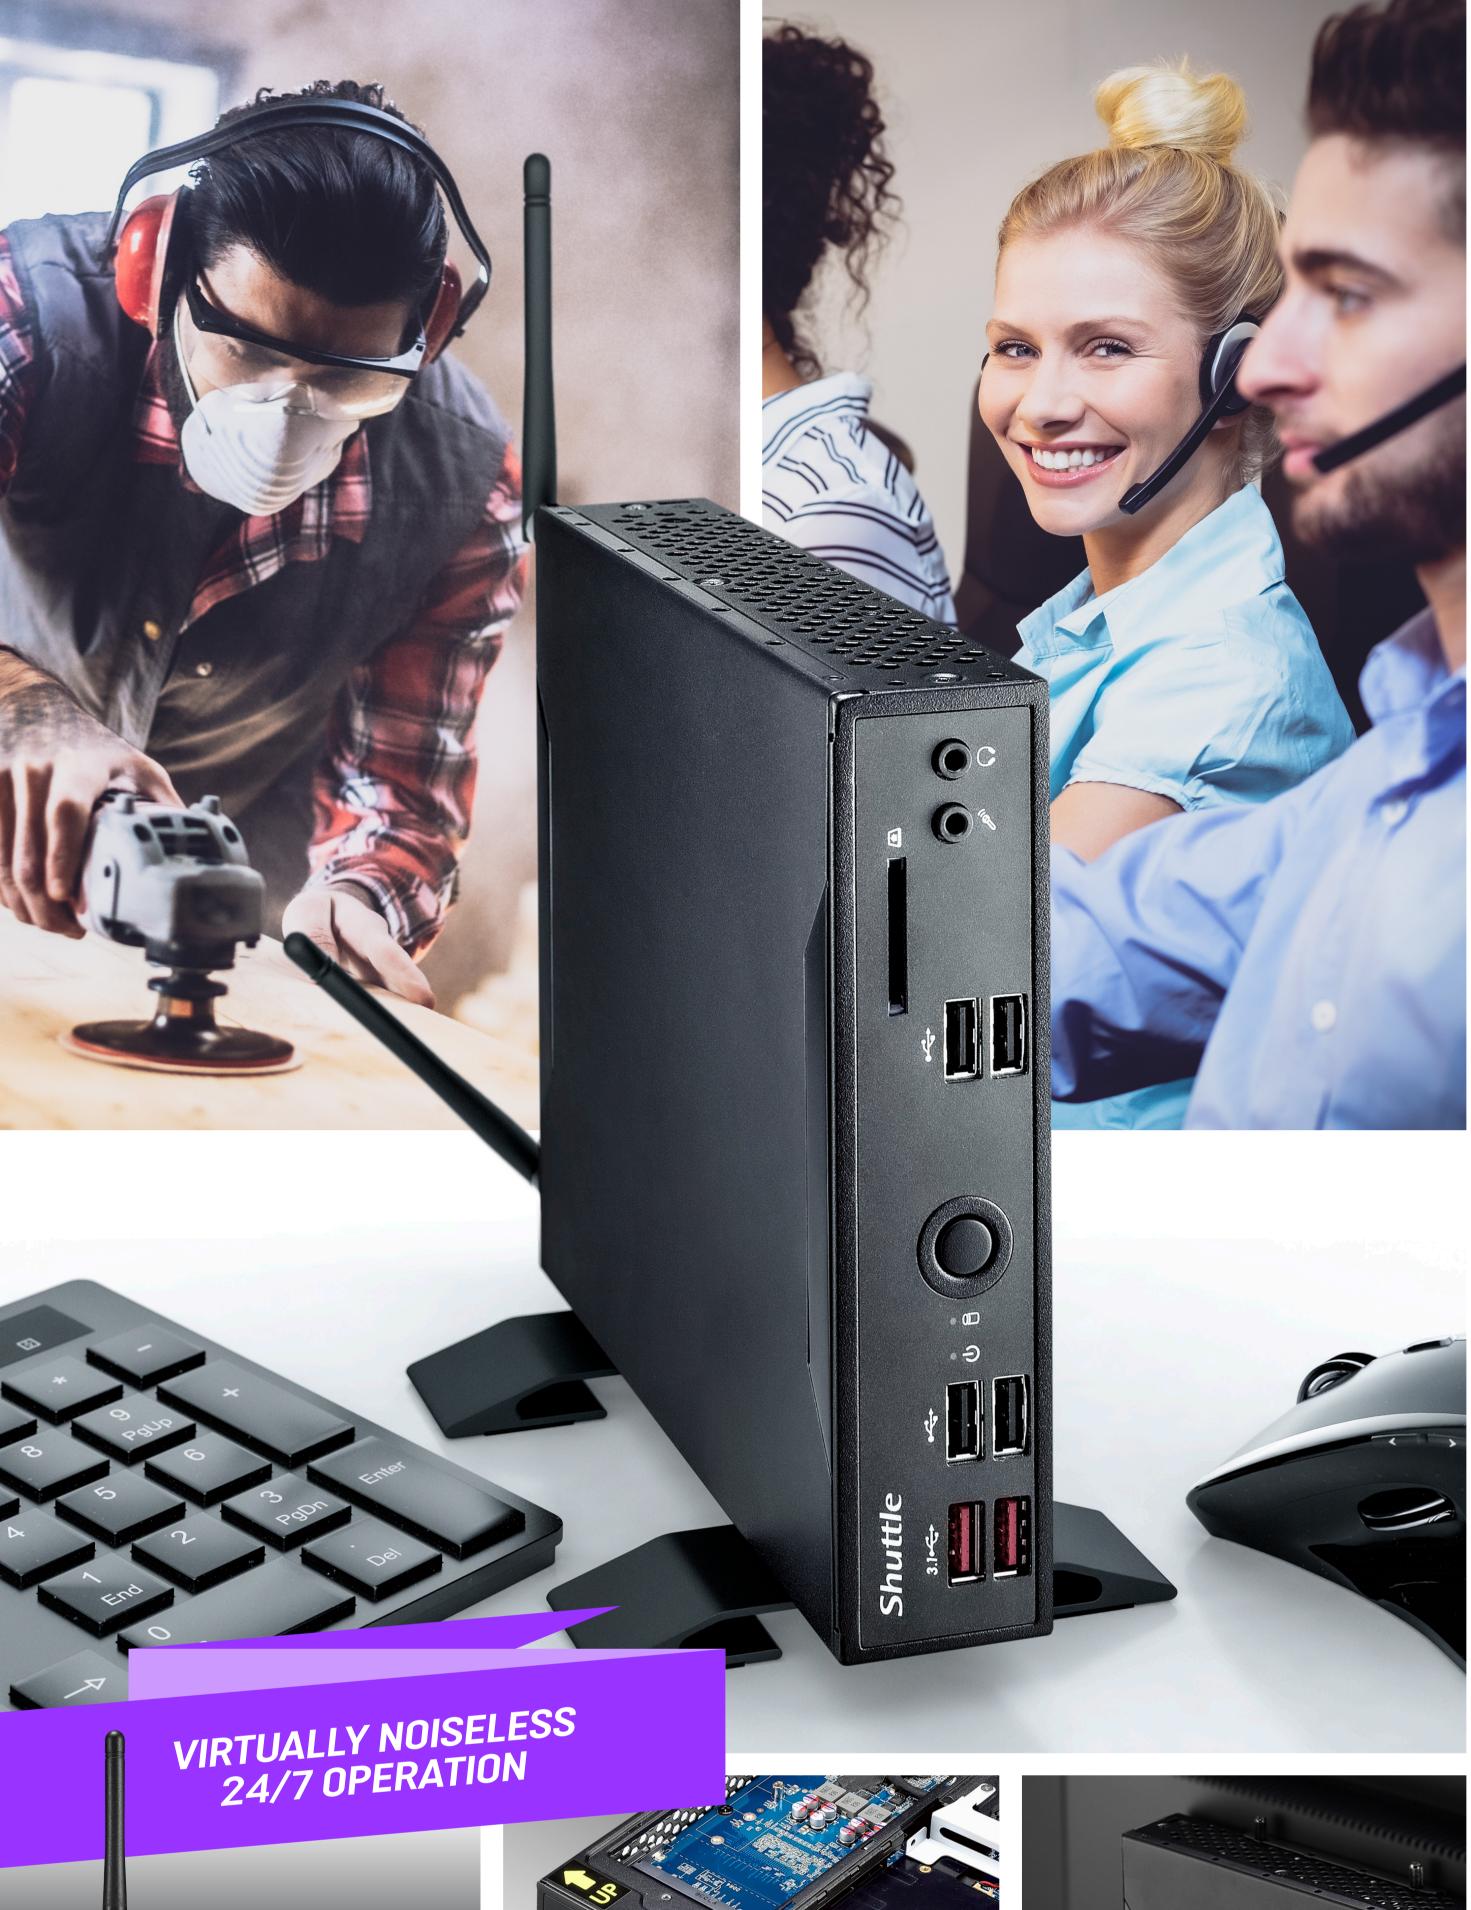

# FANLESS-PCS READY FOR THE NEW DECADE

Four fanless Mini PCs that are ideally suitable for use on the desk, in the warehouse, in production, as a server or in a digital signage environment. The DS10-Series is here to meet the requirements of your individual projects. Regardless of their intended use, these space-saving PCs are highly durable. Thanks to the vast connectivity of each particular model, the DS10-Series hardly leaves something to be desired.

#### **DS10U7**

- Core i7-8565U
- Intel UHD Graphics 620
- 4× USB 3.1 Gen 2 (10 Gbit/s)
- 4× USB 2.0, 1× COM
- Up to 32 GB DDR4 memory (SO-DIMM)
- HDMI 2.0a, DisplayPort 1.2, VGA
- 1× M.2-2280 for NVMe-SSDs and 1× 2.5" HDD/SSD
- 2 × Gigabit Ethernet, WLAN ac and Bluetooth
- Ready for 4G mobile internet\*\*
- Remote power-on connection, Always-on function
- Wall/VESA-mount included