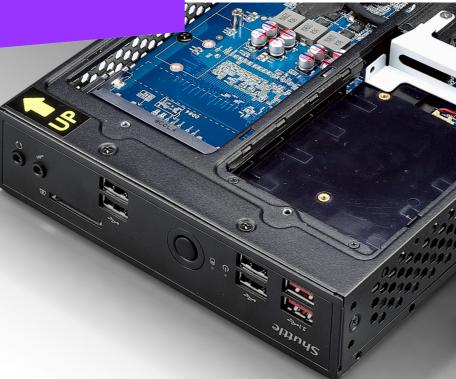

#### **DS10U7**

- Core i7-8565U
- Intel UHD Graphics 620
- 4× USB 3.1 Gen 2 (10 Gbit/s)
- 4× USB 2.0, 1× COM
- Up to 32 GB DDR4 memory (SO-DIMM)
- HDMI 2.0a, DisplayPort 1.2, VGA
- 1× M.2-2280 for NVMe-SSDs and 1× 2.5" HDD/SSD
- 2× Gigabit Ethernet, WLAN ac and Bluetooth
- Ready for 4G mobile internet\*\*
- Remote power-on connection, Always-on function
- Wall/VESA-mount included