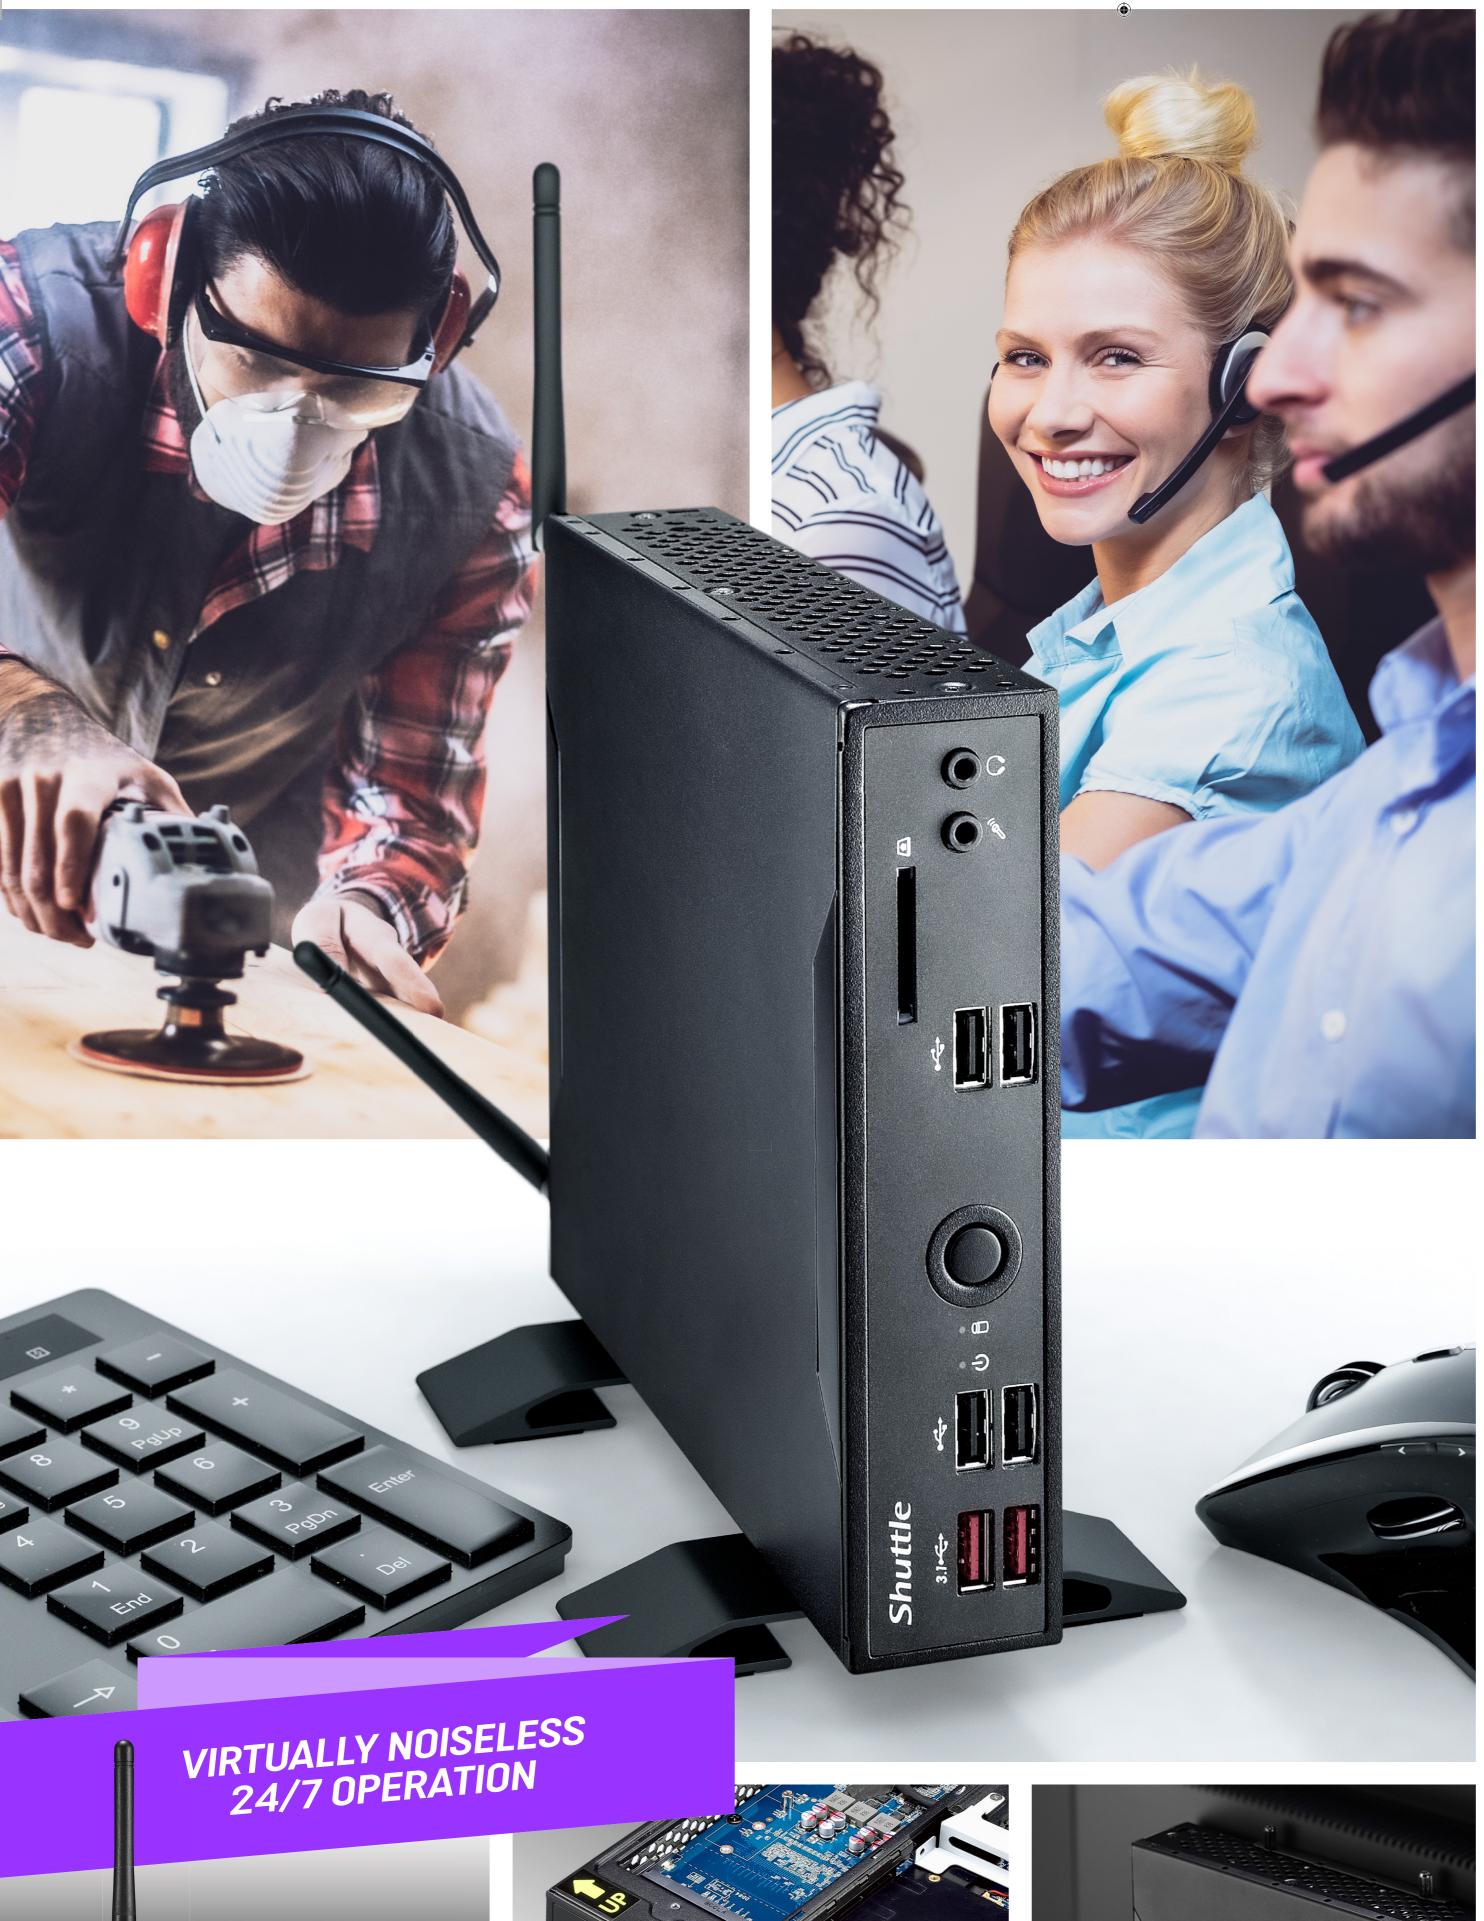

# FANLESS-PCS READY FOR THE NEW DECADE

Four fanless Mini PCs that are ideally suitable for use on the desk, in the warehouse, in production, as a server or in a digital signage environment. The DS10-Series is here to meet the requirements of your individual projects. Regardless of their intended use, these space-saving PCs are highly durable. Thanks to the vast connectivity of each particular model, the DS10-Series hardly leaves something to be desired.

## SHUTTLE® XPC DS10U

- Celeron 4205U
- Intel UHD Graphics 610
- 4× USB 3.1 Gen 1 (5 Gbit/s)

# **DS10U3**

- Core i3-8145U
- Intel UHD Graphics 620
- 4× USB 3.1 Gen 2 (10 Gbit/s)

### **DS10U5**

- Core i5-8265U
- Intel UHD Graphics 620
- 4× USB 3.1 Gen 2 (10 Gbit/s)

#### **DS10U7**

- Core i7-8565U
- Intel UHD Graphics 620
- 4× USB 3.1 Gen 2 (10 Gbit/s)
- 4× USB 2.0, 1× COM
- Up to 32 GB DDR4 memory (SO-DIMM)
- HDMI 2.0a, DisplayPort 1.2, VGA
- 1× M.2-2280 for NVMe-SSDs and 1× 2.5" HDD/SSD
- 2× Gigabit Ethernet, WLAN ac and Bluetooth
- Ready for 4G mobile internet\*\*
- Remote power-on connection, Always-on function
- Wall/VESA-mount included