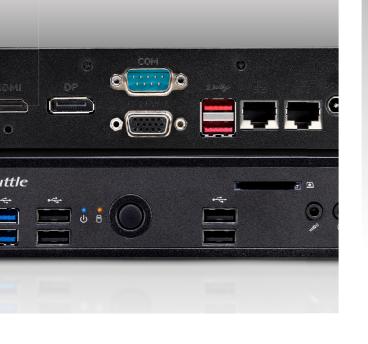

#### **DS10U7**

- Core i7-8565U
- Intel UHD Graphics 620
- 4× USB 3.1 Gen 2 (10 Gbit/s)
- 4× USB 2.0, 1× COM
- Up to 32 GB DDR4 memory (SO-DIMM)
- HDMI 2.0a, DisplayPort 1.2, VGA
- 1× M.2-2280 for NVMe-SSDs and 1× 2.5" HDD/SSD
- 2× Gigabit Ethernet, WLAN ac and Bluetooth
- Ready for 4G mobile internet\*\*
- Remote power-on connection, Always-on function
- Wall/VESA-mount included