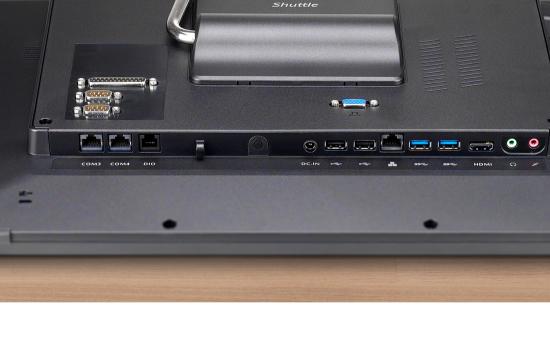

## SHUTTLE® XPC P90U

- Intel® Celeron® 3865U
- Capacitive 19.5" (49.5 cm) multi-touch screen
- Up to 32 GB of DDR4 memory (SO-DIMM)
- HDMI and VGA port for external monitors
- 1× M.2-2280 for NVMe SSDs and 1× 2.5" hard disk/SSD
- Gigabit Ethernet, WLAN and Bluetooth
- 6× USB and optional COM/LPT ports
- Speaker, webcam and microphone integrated
- Flexible stand and VESA mounting option