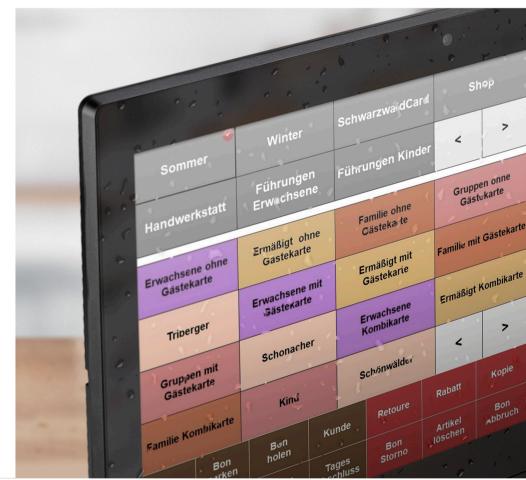

## **ALL-IN-ONE PCS FOR HUGE TASKS**

All-in-one PCs from Shuttle are now also available in a 19.5 inch format (corresponds to 49.5 cm). The three models are splash-proof and can also be used in particularly dusty environments. The concept, which does not use any fans at all, is ideally suited to noise-sensitive environments and continuous operation.