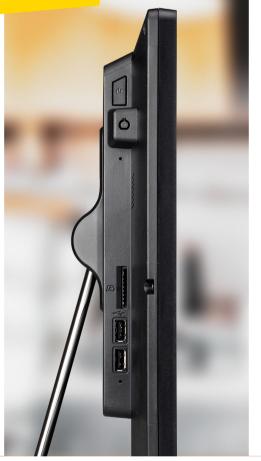

## SHUTTLE® XPC P90U

- Intel® Celeron® 3865U
- Capacitive 19.5" (49.5 cm) multi-touch screen
- Up to 32 GB of DDR4 memory (SO-DIMM)
- HDMI and VGA port for external monitors
- 1× M.2-2280 for NVMe SSDs and 1× 2.5" hard disk/SSD
- Gigabit Ethernet, WLAN and Bluetooth
- 6× USB and optional COM/LPT ports
- Speaker, webcam and microphone integrated
- Flexible stand and VESA mounting option