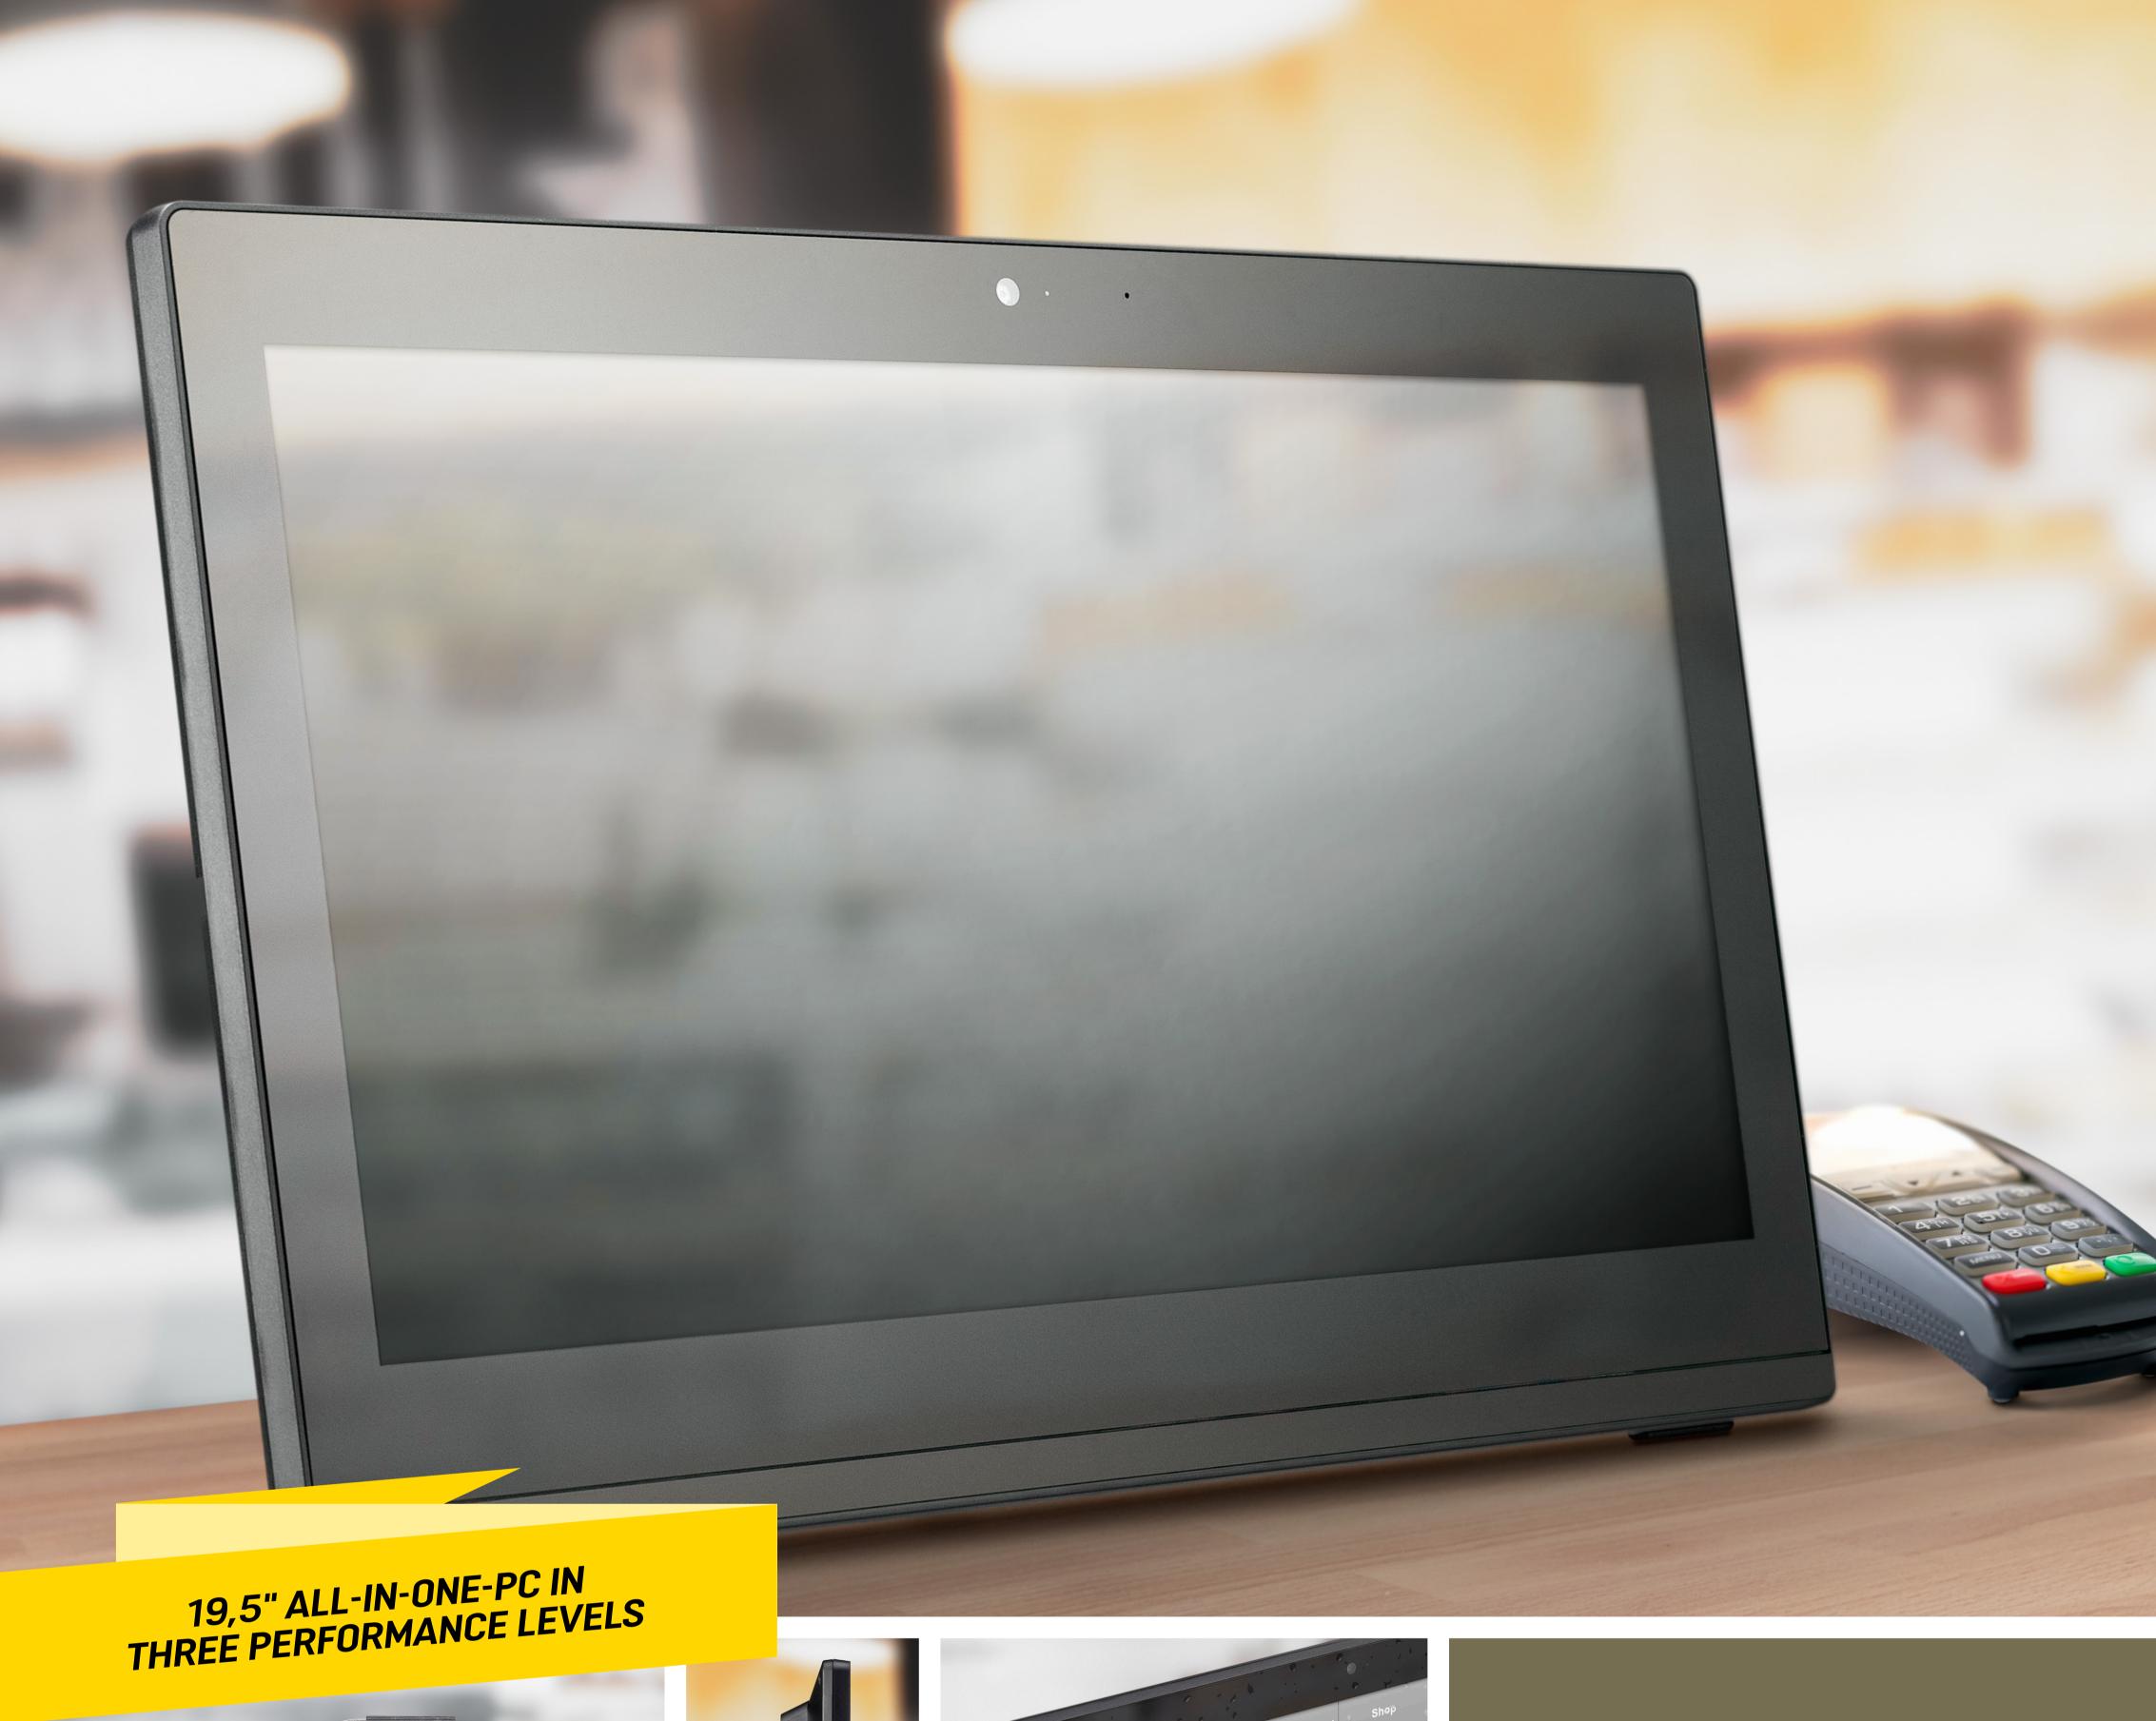

## **ALL-IN-ONE PCS FOR HUGE TASKS**

All-in-one PCs from Shuttle are now also available in a 19.5 inch format (corresponds to 49.5 cm). The three models are splash-proof and can also be used in particularly dusty environments. The concept, which does not use any fans at all, is ideally suited to noise-sensitive environments and continuous operation.