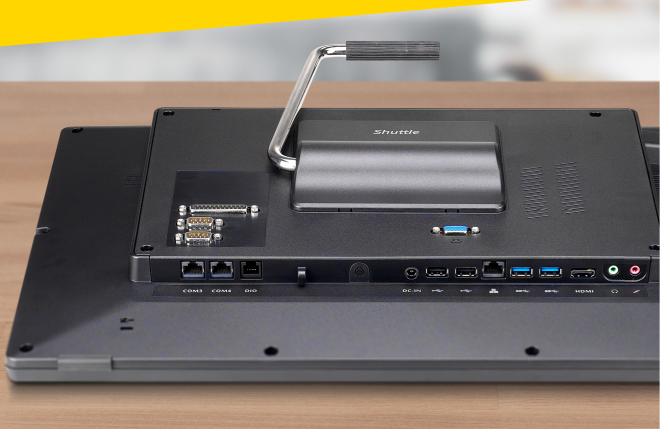

## SHUTTLE® XPC P90U

- Intel® Celeron® 3865U
- Capacitive 19.5" (49.5 cm) multi-touch screen
- Up to 32 GB of DDR4 memory (SO-DIMM)
- HDMI and VGA port for external monitors
- 1× M.2-2280 for NVMe SSDs and 1× 2.5" hard disk/SSD
- Gigabit Ethernet, WLAN and Bluetooth
- 6× USB and optional COM/LPT ports
- Speaker, webcam and microphone integrated
- Flexible stand and VESA mounting option