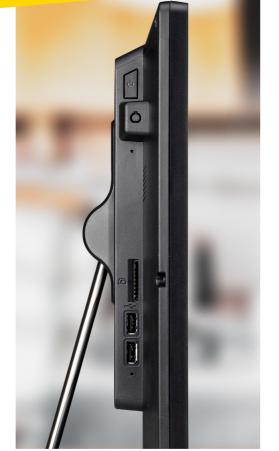

## SHUTTLE® XPC P90U

- Intel® Celeron® 3865U
- Capacitive 19.5" (49.5 cm) multi-touch screen
- Up to 32 GB of DDR4 memory (SO-DIMM)
- HDMI and VGA port for external monitors
- 1× M.2-2280 for NVMe SSDs and 1× 2.5" hard disk/SSD
- Gigabit Ethernet, WLAN and Bluetooth
- 6× USB and optional COM/LPT ports
- Speaker, webcam and microphone integrated
- Flexible stand and VESA mounting option