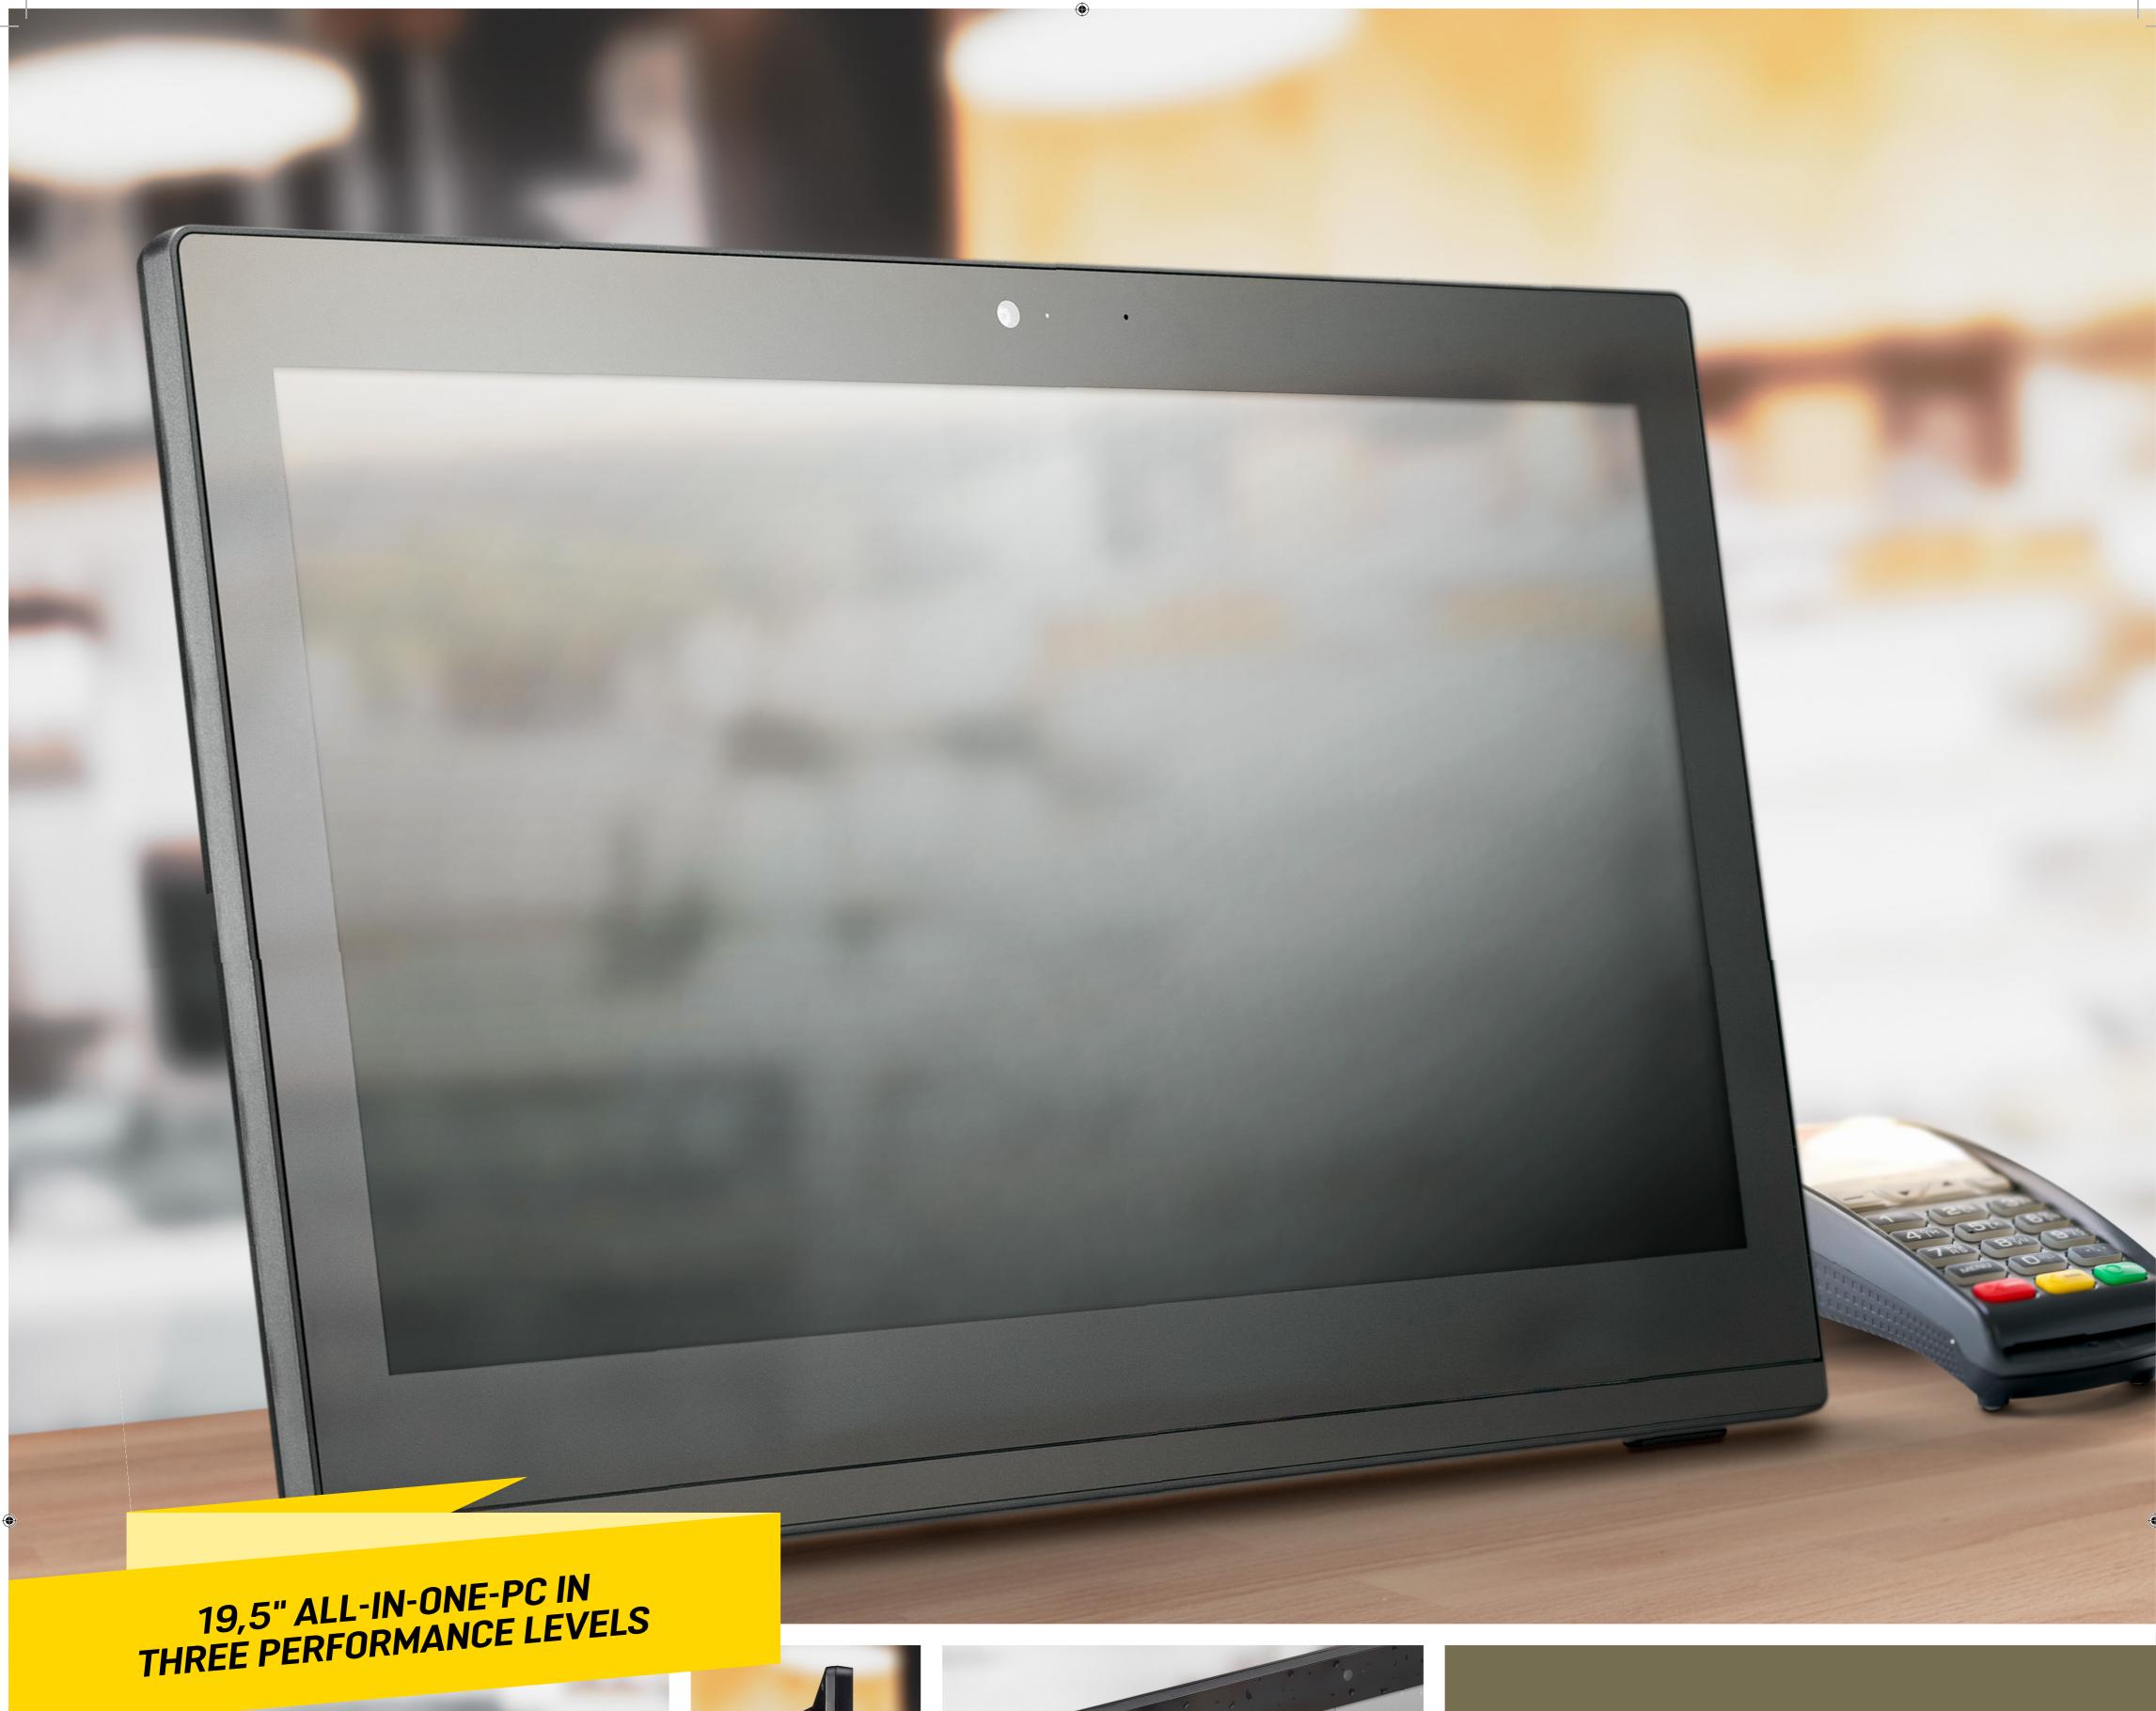

## **ALL-IN-ONE PCS FOR HUGE TASKS**

All-in-one PCs from Shuttle are now also available in a 19.5 inch format (corresponds to 49.5 cm). The three models are splash-proof and can also be used in particularly dusty environments. The concept, which does not use any fans at all, is ideally suited to noise-sensitive environments and continuous operation.

## SHUTTLE® XPC P90U

- Intel® Celeron® 3865U
- Capacitive 19.5" (49.5 cm) multi-touch screen
- Up to 32 GB of DDR4 memory (SO-DIMM)
- HDMI and VGA port for external monitors
- 1× M.2-2280 for NVMe SSDs and 1× 2.5" hard disk/SSD
- Gigabit Ethernet, WLAN and Bluetooth
- 6× USB and optional COM/LPT ports
- Speaker, webcam and microphone integrated
- Flexible stand and VESA mounting option